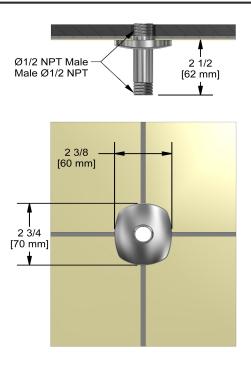

## **Descriptions**

- <sup>1</sup>/<sub>2</sub>" inlet male NPT
- Shower arm with Venty flange with set screw