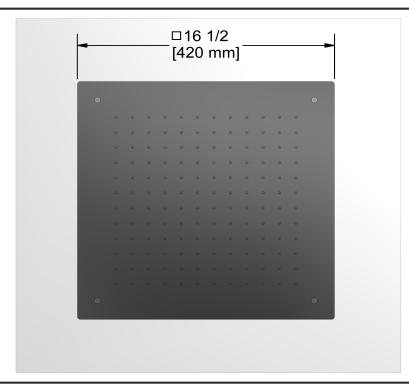

# **Specifications**

# **Descriptions**

- Scale-free
- G½" inlet female
- Stainless steel

## **Available colors**

• C : Chrome

### Available flow

• 7.6 L/min, 2.0 gpm (US) 60psi

## **Certifications**

- CSA B125.1
- ASME A112.18.1
- CMR248 Approval

cUPC®





Sizes, models and finishes may differ from thoses presented.

#### Warranty

This **Riobel Inc.** product you have purchased carries a Limited Lifetime Warranty on the chrome, PVD finish, blacks and all working parts and is guaranteed from the initial purchase date against all <u>manufacturing defects</u>. All other finishes, including plastic components, are guaranteed for one year. All electric and/or electronic parts are covered by a 5-year limited warranty.

#### **Customer Service**

Ontario, West Canada: 888-287-5354 Quebec, Maritimes, United States: 866-473-8442