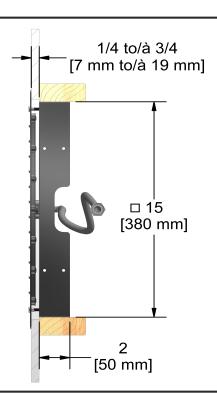

# **Specifications**

# **Descriptions**

- Scale-free
- G½" inlet female
- Stainless steel

## **Available colors**

• C : Chrome

### Available flow

• 7.6 L/min, 2.0 gpm (US) 60psi

## **Certifications**

- CSA B125.1
- ASME A112.18.1
- CMR248 Approval

cUPC®





Sizes, models and finishes may differ from thoses presented.

#### Warranty

This **Riobel Inc.** product you have purchased carries a Limited Lifetime Warranty on the chrome, PVD finish, blacks and all working parts and is guaranteed from the initial purchase date against all <u>manufacturing defects</u>. All other finishes, including plastic components, are guaranteed for one year. All electric and/or electronic parts are covered by a 5-year limited warranty.

#### **Customer Service**

Ontario, West Canada: 888-287-5354 Quebec, Maritimes, United States: 866-473-8442