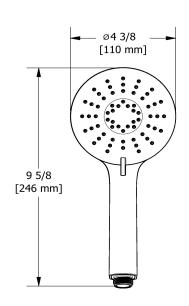

## **Descriptions**

- 5 positions
- 3 jets: luxurious, invigorating, massage and mix
- Scale-free