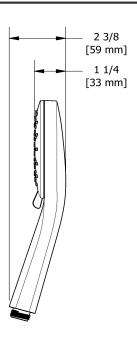

## **Descriptions**

- 5 positions
- 3 jets: luxurious, invigorating, massage and mix
- Scale-free