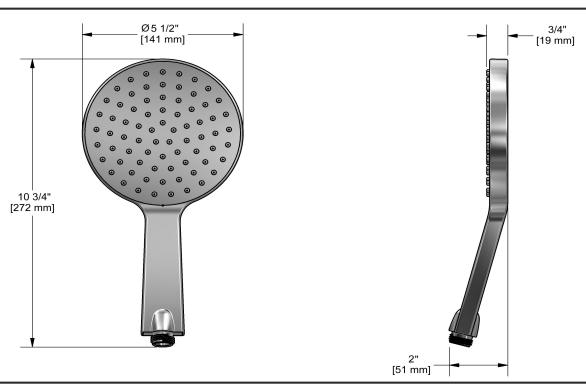

4319



# **Specifications**

# **Descriptions**

- One position
- Shower head 1 jet: wrapping

## Available colors

• C : Chrome

### Available flow

• 7.6 L/min, 2.0 gpm (US) 60psi

#### **Certifications**

- CSA B125.1
- ASME A112.18.1
- CMR248 Approval

cUPC®



Sizes, models and finishes may differ from thoses presented.

#### Warranty

This Riobel Inc. product you have purchased carries a Limited Lifetime Warranty on the chrome, PVD finish, blacks and all working parts and is guaranteed from the initial purchase date against all manufacturing defects. All other finishes, including plastic components, are guaranteed for one year. All electric and/or electronic parts are covered by a 5-year limited warranty.

#### **Customer Service**

Ontario, West Canada: 888-287-5354 Quebec, Maritimes, United States: 866-473-8442