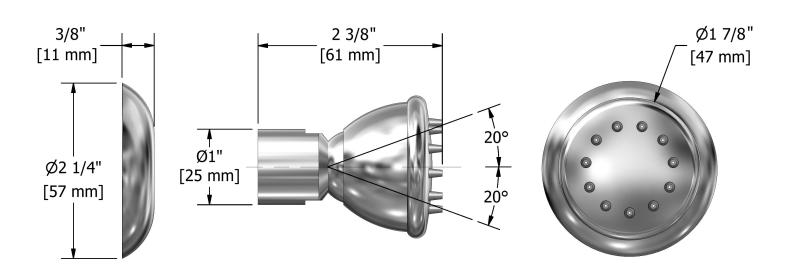

# **Specifications**

## **Descriptions**

- Directional
- 1/2" inlet female NPT
- Scale-free