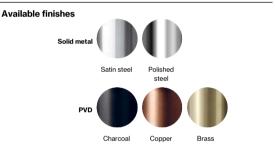

## Single hole sensor tap

## Qtoo collection

Product

Infrared sensor tap for counter top installation

Tender text

QTOO collection, single hole sensor tap. Manufactured in the highest quality marine grade, AISI 316 stainless steel, protecting against high levels of corrosion and securing cleaner drinking and utility water.



Built in aerator

Total height: 145mm - 5 45/64" Height to aerator: 70mm- 2 3/4" Max. flow rate: 5L - 1,3gpm Comfort time out 2 sec. Security time out 30 sec. Automatic rinse cycle (deactivated)

Use with Flexbox QSF01 Temperature control in Flexbox Max, work pressure 8 bar Lead free compliant

Material: Marine grade AISI 316 stainless steel 20-year warranty (5 years for coated items)





Spare parts/ accessories

QSF01 - Premix Flexbox

Mounting

https://dline.com/mounting-instructions/

Product care
dine products are produced in the highest quality marine grade AISI 316 stainless steel. To sustain the unique of line finish please follow the below instructions:

• Wash down the surfaces using soapy water or mild detergent
• Always thoroughly rinse off with clean water
• To complete the cleaning procedure dry/polish the surface with a soft dry cloth
Please do not use scouring prowder, steel wool, chloride based detergents or other aggressive cleaning products as these may damage the surface.
If spots or corrosion appear on the surface it is not due to the stainless steel quality, but to impurities in the environment, aggressive conditions or improper or insufficient clean