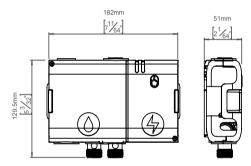

## Qtoo collection

Product

Flexbox with premix solenoid valve

Tender text

QTOO collection, Flexbox with premix solenoid

valve for sensor range.

Product specification Temperature control
Comfort time out 2 sec. Security time out 30 sec.