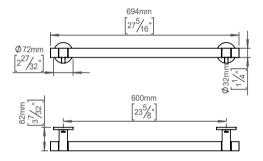

Product specification Dimensions: 72x694x82mm Diameter: Ø32mm

Material: stainless steel AISI 316

Surface finish: satin grain 320, crafted by hand 20-year warranty (5 years for coated items)

Spare parts/ accessories