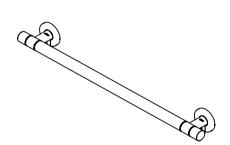

## Grab rail set straight end f/ barrier-free

## **Knud Holscher** collection

Product

cc 600mm.

Tender text

Knud Holscher collection, grab bar set, straight end, cc 600mm, self-tapping screws included. Manufactured in the highest quality marine grade, AISI 316 stainless steel, protecting against high levels of corrosion. Certified in accordance with EN 12182. 20-year warranty.