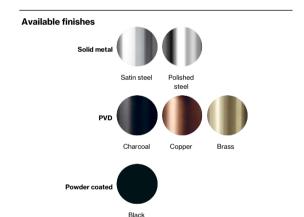

## Grab rail set straight end f/ barrier-free

## **Knud Holscher** collection

Product

cc 600mm.

Tender text

Knud Holscher collection, grab bar set, straight end, cc 600mm, self-tapping screws included. Manufactured in the highest quality marine grade, AISI 316 stainless steel, protecting against high levels of corrosion. Certified in accordance with EN 12182. 20-year warranty.



Product specification Dimensions: 72x694x82mm Diameter: Ø32mm

Material: stainless steel AISI 316

Surface finish: satin grain 320, crafted by hand 20-year warranty (5 years for coated items)







Spare parts/ accessories

Mounting

https://dline.com/mounting-instructions/

Product care
dine products are produced in the highest quality marine grade AISI 316 stainless steel. To sustain the unique of line finish please follow the below instructions:

• Wash down the surfaces using soapy water or mild detergent
• Always thoroughly rinse off with clean water
• To complete the cleaning procedure dry/polish the surface with a soft dry cloth
Please do not use scouring prowder, steel wool, chloride based detergents or other aggressive cleaning products as these may damage the surface.
If spots or corrosion appear on the surface it is not due to the stainless steel quality, but to impurities in the environment, aggressive conditions or improper or insufficient cleaning.