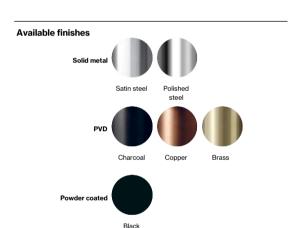

Product specification Dimensions: 58x175x10mm Material: stainless steel AISI 316 Surface finish: satin grain 320, crafted by hand 20-year warranty (5 years for coated items)

Spare parts/ accessories

Mounting