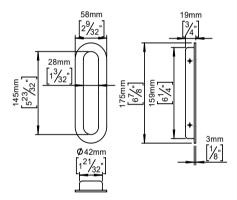

## **Knud Holscher** collection

Product

Knud Holscher collection, flush pull handle, oval, 58x175mm. Manufactured in the highest quality marine grade, AISI 316 stainless steel, protecting against high levels of corrosion. Certified in accordance with EN 1906 to ---B----. 20-year

Product specification Dimensions: 58x175x10mm Material: stainless steel AISI 316 Surface finish: satin grain 320, crafted by hand 20-year warranty (5 years for coated items)

Spare parts/ accessories

Mounting