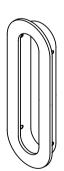

## Flush pull oval

## **Knud Holscher** collection

Product

Knud Holscher collection, flush pull handle, oval, 58x175mm. Manufactured in the highest quality marine grade, AISI 316 stainless steel, protecting against high levels of corrosion. Certified in accordance with EN 1906 to ---B----. 20-year