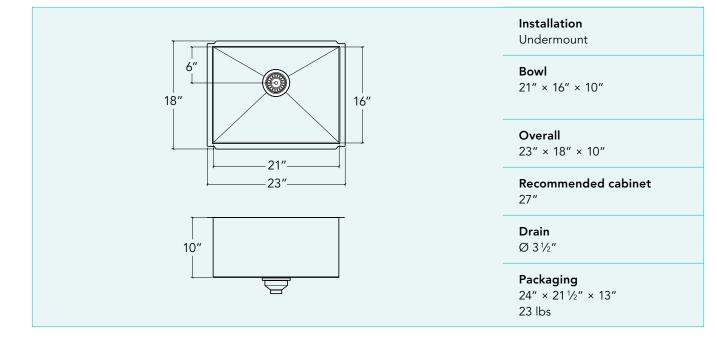

# IHO-US-231810

Stainless steel kitchen sink Handcrafted Urban style corners [0"]

## **Prolnox H0**





## Features

- 304 brushed finish stainless steel (18/10) 18 gauge
- Sound deadening pads for maximum noise reduction
- Drain located towards rear providing more space under the sink
- Stainless steel strainer (AA-SA-3.5-SA) and mounting hardware included
- Product certified ASME A112.19.3, CSA B45.0, and CSA B45.4

## **Must-have accessories**



**Grid** IH-G-2116



**Colander** IH-CA-16



Wood cutting board IH-BA-16-MA



Plastic cutting board IH-BB-16-WH



# **Prolnox H0**

# **Undermount installation**

A. Countertop made of granite, quartz, marble or other stone surface



B. Countertop made of granite, quartz, marble or other stone surface on a wood base



#### \* Not included

# Maintenance

Follow one simple rule to keep your sink in good condition: Clean it regularly.

###