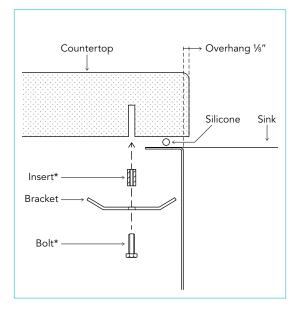

# **Undermount installation**

A. Countertop made of granite, quartz, marble or other stone surface

B. Countertop made of granite, quartz, marble or other stone surface on a wood base

#### \* Not included