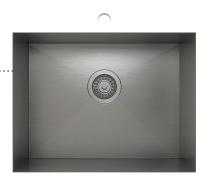

# IHO-US-231810

Stainless steel kitchen sink Handcrafted Urban style corners [0"]

## **Prolnox H0**

## Features

- 304 brushed finish stainless steel (18/10) 18 gauge
- Sound deadening pads for maximum noise reduction
- Drain located towards rear providing more space under the sink
- Stainless steel strainer (AA-SA-3.5-SA) and mounting hardware included
- Product certified ASME A112.19.3, CSA B45.0, and CSA B45.4