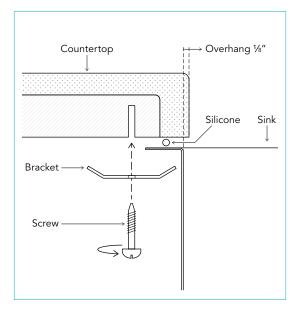

# **Undermount installation**

A. Countertop made of granite, quartz, marble or other stone surface

B. Countertop made of granite, quartz, marble or other stone surface on a wood base

#### \* Not included