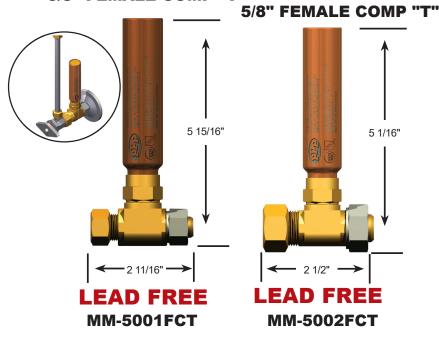

#### 3/8" FEMALE COMP "T"

**INSTALLATION**: May be installed in new of existing plumbing systems with sweat connection piping.

MAINTENANCE: Maintenance free - the piston is the only moving part.

TEMPERATURE RANGE: 32°F to + 212°F (0°C to +

CONSTRUCTION: Barrel-fabricated of type "L" hard drawn copper.

Cap: Brass.

Piston: Polycarbonate Lexan 124R.

Seals: "O"rings: EPDM.

Seal Lubricant: Dow-Corning Silicone Compound #111, FDA listed for use in potable water systems.

#### **OPERATING PRESSURE:**

Designed to operate on all domestic and commercial

Normal operating pressure 35 to 125 PSIG. Max Spike pressure 250 PSIG.