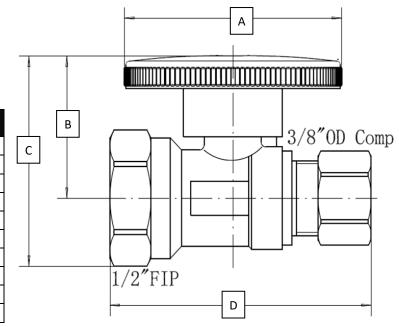

PLB202X P 1/2" FIP x 3/8" OD compression, chrome plated, bagged

| PART DIMENSIONS (Inches) |        |        |        |        |        |
|--------------------------|--------|--------|--------|--------|--------|
| Model                    | DIM. A | DIM. B | DIM. C | DIM. D | DIM. E |
| PLB202X                  | 1.77   | 1.12   | 1.64   | 2.12   | .94    |