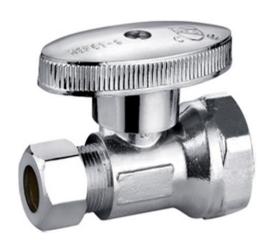

## PLB202X 1/4 Turn Straight Stop – Female Iron Pipe x Compression

Use: For use only in potable water distribution systems, hot and cold, in accessible locations only

Part Listing:

PLB202X B 1/2" FIP x 3/8" OD compression, chrome plated, bulk

PLB202X P 1/2" FIP x 3/8" OD compression, chrome plated, bagged

| PART DIMENSIONS (Inches) |        |        |        |        |        |
|--------------------------|--------|--------|--------|--------|--------|
| Model                    | DIM. A | DIM. B | DIM. C | DIM. D | DIM. E |
| PLB202X                  | 1.77   | 1.12   | 1.64   | 2.12   | .94    |