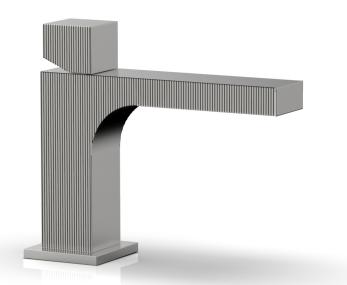

## PRODUCT FEATURES

- Style: Contemporary
- Collection: Stria
- Temperature Controlled By Handles
- Cube Handle
- Low Spout