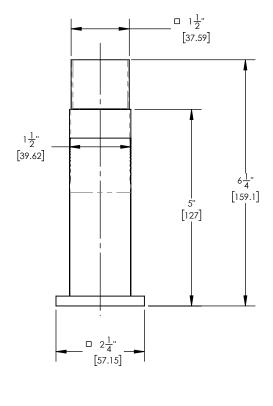

## **TECHNICAL DETAILS**

ADA Compliance: No Deck Thickness Maximum: 2" Deck Thickness Minimum: 1/8" Fitting Hole Diameter: 1 1/8" Number of Holes: One Number of Handles: One Handle Spread Maximum: 12" Handle Spread Minimum: 8" Handle Turn Angle: Quarter Turn Spout Reach: 5 1/2" Spout Height: 5" Inlet Connection Type: Male 1/2" NPSM Installation Type: Deck Mounted Primary Material: Brass Valve Material: Ceramic Flow Restriction: 1.2 gpm Water Pressure Maximum: 85 PSI Water Pressure Minimum: 20 PSI Water Pressure Recommended: 60 PSI

## PRODUCT DIMENSIONS

1261 Logan Avenue, Costa Mesa, California 92626. Phone: 714.361.4800 Fax: 714.617.3120