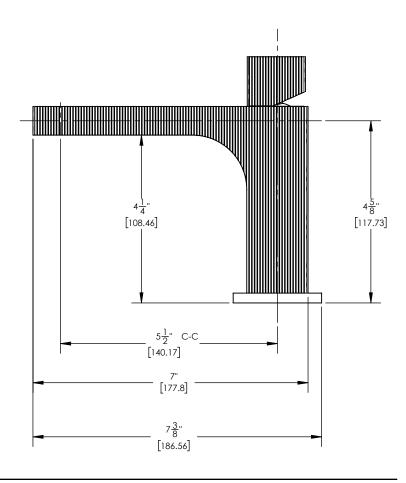

## **TECHNICAL DETAILS**

ADA Compliance: No Deck Thickness Maximum: 2" Deck Thickness Minimum: 1/8" Fitting Hole Diameter: 1 1/8" Number of Holes: One Number of Handles: One Handle Spread Maximum: 12" Handle Spread Minimum: 8" Handle Turn Angle: Quarter Turn Spout Reach: 5 1/2" Spout Height: 5" Inlet Connection Type: Male 1/2" NPSM Installation Type: Deck Mounted Primary Material: Brass Valve Material: Ceramic Flow Restriction: 1.2 gpm Water Pressure Maximum: 85 PSI Water Pressure Minimum: 20 PSI Water Pressure Recommended: 60 PSI

## PRODUCT DIMENSIONS

1261 Logan Avenue, Costa Mesa, California 92626. Phone: 714.361.4800 Fax: 714.617.3120