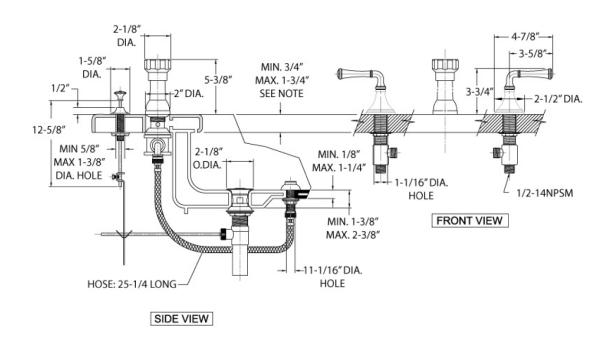

## **TECHNICAL DETAILS**

ADA Compliance: Yes Deck Thickness Maximum: 1 3/4" Deck Thickness Minimum: 3/4" Fitting Hole Diameter: 1 1/8" Number of Holes: Three Hole Number of Handles: Three Handle Spread Maximum: 12" Handle Spread Minimum: 8" Handle Turn Angle: Quarter Turn Inlet Connection Type: Male 3/4" NPT Installation Type: Deck Mounted Primary Material: Brass Valve Material: Ceramic Flow Restriction: Full Flow Water Pressure Maximum: 85 PSI Water Pressure Minimum: 20 PSI Water Pressure Recommended: 60 PSI