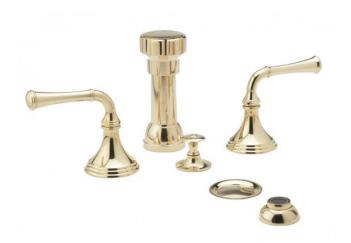

Defining Luxury Since 1959

Four Hole Bidet Set D4205

## **PRODUCT FEATURES**

- Style: Traditional
- Collection: 3Ring
- Temperature Controlled By Handles
- Lever Handles