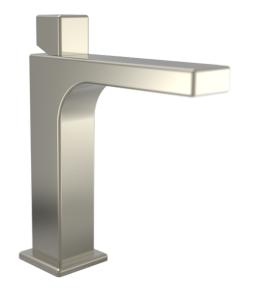

# Single Lever Lavatory Faucet

290-08

### **PRODUCT FEATURES**

- Style: Contemporary
- Collection: Mix
- Temperature Controlled By Handles