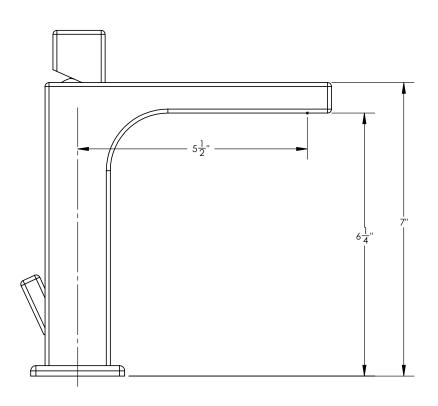

Spout Reach: 5 1/2"

Primary Material: Brass

Spout Height: 7" Inlet Connection Type: Male 1/2" NPSM Installation Type: Deck Mounted

Valve Material: Ceramic Flow Restriction: 1.2 gpm Water Pressure Maximum: 85 PSI Water Pressure Minimum: 20 PSI Water Pressure Recommended: 60 PSI