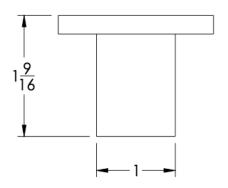

**FRONT** 

SIDE

**Small Rosette** 

**Installation Notes**: Center to center hole drilling dimension are same as mentioned in column. <u>Diameter of glass hole for installation is 1/2".</u>

Standard hardware supplied can accommodate glass thicknesses 1/4" to 1/2". Please contact us for custom hardware in case glass thickness exceeds 1/2".

## Dimensions in inches

NOTE: Dimensions subject to change without notice.