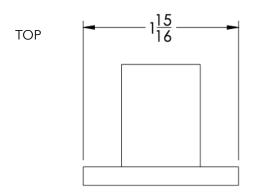

**FRONT** 

SIDE

**Small Rosette** 

**Installation Notes**: Center to center hole drilling dimension are same as mentioned in column. <u>Diameter of glass hole for installation is 1/2".</u>

Standard hardware supplied can accommodate glass thicknesses 1/4" to 1/2". Please contact us for custom hardware in case glass thickness exceeds 1/2".

## Dimensions in inches

NOTE: Dimensions subject to change without notice.