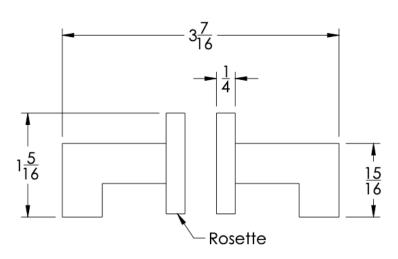

**FRONT** 

SIDE

**Small Rosette** 

**Installation Notes**: Center to center hole drilling dimension are same as mentioned in column. <u>Diameter of glass hole for installation is 1/2".</u>

Standard hardware supplied can accommodate glass thicknesses 1/4" to 1/2". Please contact us for custom hardware in case glass thickness exceeds 1/2".

## Dimensions in inches

NOTE: Dimensions subject to change without notice.