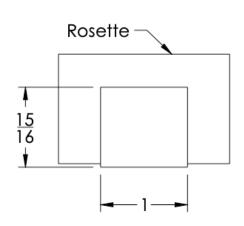

**FRONT** 

SIDE

**Small Rosette** 

**Installation Notes**: Center to center hole drilling dimension are same as mentioned in column. <u>Diameter of glass hole for installation is 1/2".</u>

Standard hardware supplied can accommodate glass thicknesses 1/4" to 1/2". Please contact us for custom hardware in case glass thickness exceeds 1/2".

## Dimensions in inches

NOTE: Dimensions subject to change without notice.