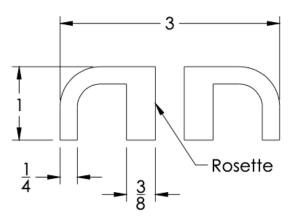

**FRONT** 

SIDE

**Small Rosette** 

**Installation Notes**: Center to center hole drilling dimension are same as mentioned in column. <u>Diameter of glass hole for installation is 1/2".</u>

Standard hardware supplied can accommodate glass thicknesses 1/4" to 1/2". Please contact us for custom hardware in case glass thickness exceeds 1/2".

## Dimensions in inches

NOTE: Dimensions subject to change without notice.