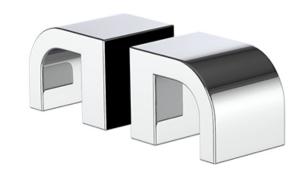

## **FEATURES**

- Premium 304 Grade Stainless Steel
- Solid Mount Construction
- Concealed Installation Hardware
- Solid End Cap provided for side opposite to the door for a seamless look

**Small Rosette** 

**FRONT** 

SIDE

**Small Rosette** 

**Installation Notes**: Center to center hole drilling dimension are same as mentioned in column. <u>Diameter of glass hole for installation is 1/2".</u>

Standard hardware supplied can accommodate glass thicknesses 1/4" to 1/2". Please contact us for custom hardware in case glass thickness exceeds 1/2".