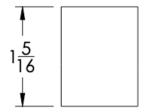

**FRONT** 

SIDE

**Small Rosette** 

**Installation Notes**: Center to center hole drilling dimension are same as mentioned in column. <u>Diameter of glass hole for installation is 1/2".</u>

Standard hardware supplied can accommodate glass thicknesses 1/4" to 1/2". Please contact us for custom hardware in case glass thickness exceeds 1/2".

## Dimensions in inches

NOTE: Dimensions subject to change without notice.