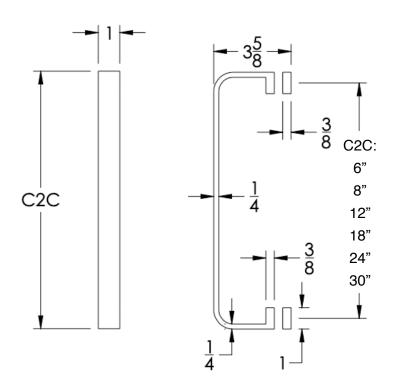

| MODEL        |  |
|--------------|--|
| PSL-SSD6-GR  |  |
| PSL-SSD8-GR  |  |
| PSL-SSD12-GR |  |
| PSL-SSD18-GR |  |
| PSL-SSD24-GR |  |
| PSL-SSD30-GR |  |
|              |  |

FRONT

SIDE

**Installation Notes**: Center to center hole drilling dimension are same as mentioned in column. Diameter of glass hole for installation is 1/2".

Standard hardware supplied can accommodate glass thicknesses 1/4" to 1/2". Please contact us for custom hardware in case glass thickness exceeds 1/2".

#### Dimensions in inches

NOTE: Dimensions subject to change without notice.