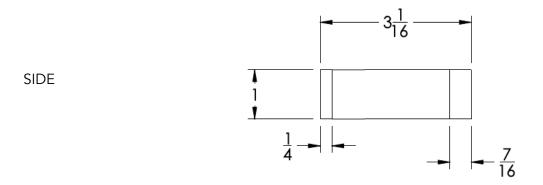

|  |
|                      | Oil Rubbed Bronze (-ORB)                                    | Glossy White (-GWHT)         | Polished Black (-PBLK)                                        |  |
|                      | Brushed Brass (-BBRS)                                       | Polished Rose Gold (-PRGD)   | Antique Nickel (-ANKL)                                        |  |
|                      | Brushed Bronze (-BBRZ)                                      | Unlacquered Brass (-UBRS)    | Black Nickel (-NKBL)                                          |  |
|                      | Antique Brass (-ABRS)                                       | Polished Nickel (-PNKL)      |                                                               |  |



## Dimensions in inches







NOTE: Dimensions subject to change without notice.