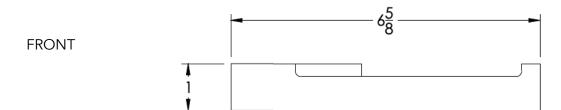

|  |
|                      | Oil Rubbed Bronze (-ORB)                                    | Glossy White (-GWHT)         | Polished Black (-PBLK)                                        |  |
|                      | Brushed Brass (-BBRS)                                       | Polished Rose Gold (-PRGD)   | Antique Nickel (-ANKL)                                        |  |
|                      | Brushed Bronze (-BBRZ)                                      | Unlacquered Brass (-UBRS)    | Black Nickel (-NKBL)                                          |  |
|                      | Antique Brass (-ABRS)                                       | Polished Nickel (-PNKL)      |                                                               |  |



## Dimensions in inches







NOTE: Dimensions subject to change without notice.