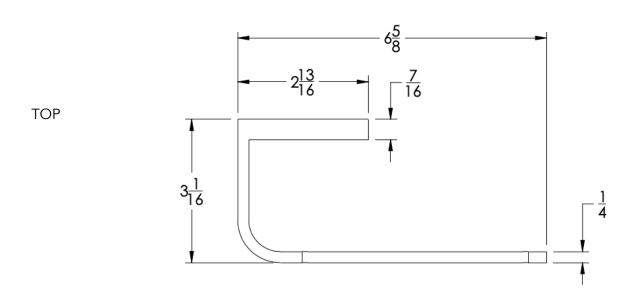

|  |
|                      | Oil Rubbed Bronze (-ORB)                                    | Glossy White (-GWHT)         | Polished Black (-PBLK)                                        |  |
|                      | Brushed Brass (-BBRS)                                       | Polished Rose Gold (-PRGD)   | Antique Nickel (-ANKL)                                        |  |
|                      | Brushed Bronze (-BBRZ)                                      | Unlacquered Brass (-UBRS)    | Black Nickel (-NKBL)                                          |  |
|                      | Antique Brass (-ABRS)                                       | Polished Nickel (-PNKL)      |                                                               |  |



## Dimensions in inches







NOTE: Dimensions subject to change without notice.