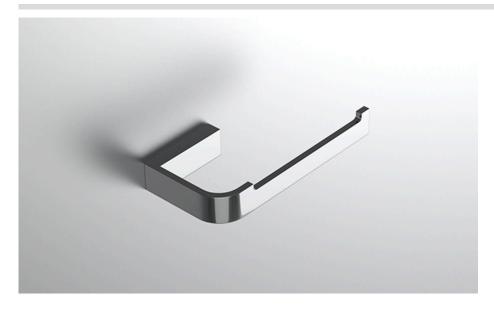

## **COLLECTION PENINSULAR**

TISSUE HOLDER

| Model                | Product                                                     |                              | Finishes Available                                            |  |
|----------------------|-------------------------------------------------------------|------------------------------|---------------------------------------------------------------|--|
| PSL-TPHR<br>PSL-TPHL | Tissue Holder (facing Right)<br>Tissue Holder (facing Left) |                              | Multiple finishes available. Over 23 finishes to choose from. |  |
| FINISHES             | Polished (-P)                                               | Antique Copper (-ACOP)       | Polished Gold (-PGLD)                                         |  |
|                      | Brushed (-B)                                                | Polished Brass (-PBRS)       | Brushed Copper (-BCOP)                                        |  |
|                      | Brushed Gold (-BGLD)                                        | Matte White (-WHT)           | Brushed Rose Gold (-BRGD)                                     |  |
|                      | Matte Black (-BLK)                                          | Brushed Modern Bronze (-BMBI | RZ) Brushed Black (-BRBLK)                                    |  |
|                      | Oil Rubbed Bronze (-ORB)                                    | Glossy White (-GWHT)         | Polished Black (-PBLK)                                        |  |
|                      | Brushed Brass (-BBRS)                                       | Polished Rose Gold (-PRGD)   | Antique Nickel (-ANKL)                                        |  |
|                      | Brushed Bronze (-BBRZ)                                      | Unlacquered Brass (-UBRS)    | Black Nickel (-NKBL)                                          |  |
|                      | Antique Brass (-ABRS)                                       | Polished Nickel (-PNKL)      |                                                               |  |