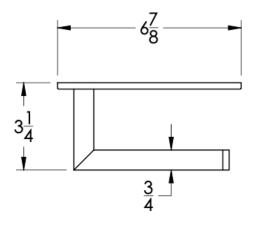

## Dimensions in inches

**FRONT** 

TOP

SIDE

NOTE: Dimensions subject to change without notice.