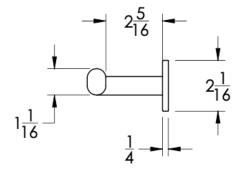

## Dimensions in inches

**FRONT** 

TOP

SIDE

NOTE: Dimensions subject to change without notice.