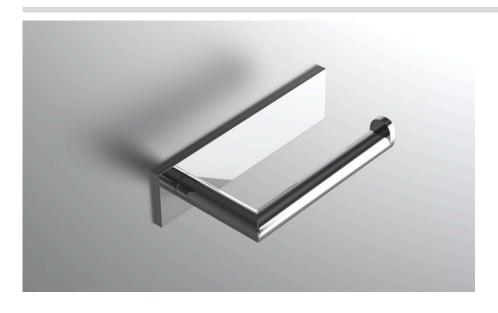

## **COLLECTION INSPIRE**

TISSUE HOLDER

| Model                |                                                             | Product                      | Finishes Available                                            |
|----------------------|-------------------------------------------------------------|------------------------------|---------------------------------------------------------------|
| INS-TPHR<br>INS-TPHL | Tissue Holder (Facing Right)<br>Tissue Holder (Facing Left) |                              | Multiple finishes available. Over 23 finishes to choose from. |
| finishes             | Polished (-P)                                               | Antique Copper (-ACOP)       | Polished Gold (-PGLD)                                         |
|                      | Brushed (-B)                                                | Polished Brass (-PBRS)       | Brushed Copper (-BCOP)                                        |
|                      | Brushed Gold (-BGLD)                                        | Matte White (-WHT)           | Brushed Rose Gold (-BRGD)                                     |
|                      | Matte Black (-BLK)                                          | Brushed Modern Bronze (-BMBR | Z) Brushed Black (-BRBLK)                                     |
|                      | Oil Rubbed Bronze (-ORB)                                    | Glossy White (-GWHT)         | Polished Black (-PBLK)                                        |
|                      | Brushed Brass (-BBRS)                                       | Polished Rose Gold (-PRGD)   | Antique Nickel (-ANKL)                                        |
|                      | Brushed Bronze (-BBRZ)                                      | Unlacquered Brass (-UBRS)    | Black Nickel (-NKBL)                                          |
|                      | Antique Brass (-ABRS)                                       | Polished Nickel (-PNKL)      |                                                               |