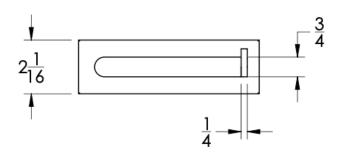

## Dimensions in inches

**FRONT** 

TOP

SIDE

NOTE: Dimensions subject to change without notice.