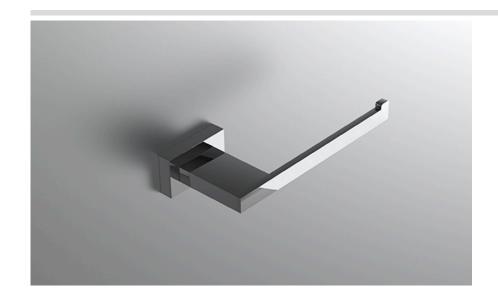

## **COLLECTION EMERGENCE**

TISSUE HOLDER

| Model                | Product                                                     |                             | Finishes Available                                            |  |
|----------------------|-------------------------------------------------------------|-----------------------------|---------------------------------------------------------------|--|
| EMG-TPHR<br>EMG-TPHL | Tissue Holder (facing Right)<br>Tissue Holder (facing Left) |                             | Multiple finishes available. Over 23 finishes to choose from. |  |
| finishes             | Polished (-P)                                               | Antique Copper (-ACOP)      | Polished Gold (-PGLD)                                         |  |
|                      | Brushed (-B)                                                | Polished Brass (-PBRS)      | Brushed Copper (-BCOP)                                        |  |
|                      | Brushed Gold (-BGLD)                                        | Matte White (-WHT)          | Brushed Rose Gold (-BRGD)                                     |  |
|                      | Matte Black (-BLK)                                          | Brushed Modern Bronze (-BMB | RZ) Brushed Black (-BRBLK)                                    |  |
|                      | Oil Rubbed Bronze (-ORB)                                    | Glossy White (-GWHT)        | Polished Black (-PBLK)                                        |  |
|                      | Brushed Brass (-BBRS)                                       | Polished Rose Gold (-PRGD)  | Antique Nickel (-ANKL)                                        |  |
|                      | Brushed Bronze (-BBRZ)                                      | Unlacquered Brass (-UBRS)   | Black Nickel (-NKBL)                                          |  |
|                      | Antique Brass (-ABRS)                                       | Polished Nickel (-PNKL)     |                                                               |  |
|                      |                                                             |                             |                                                               |  |