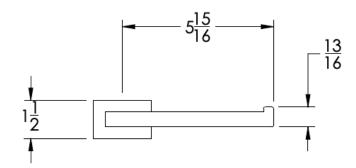

## Dimension in inches

FRONT

TOP

SIDE

NOTE: Dimensions subject to change without notice.