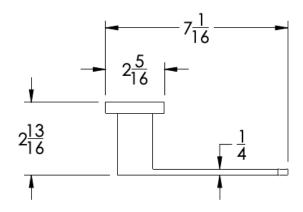

## Dimension in inches

FRONT

TOP

SIDE

NOTE: Dimensions subject to change without notice.