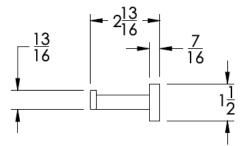

## Dimension in inches

FRONT

TOP

SIDE

NOTE: Dimensions subject to change without notice.