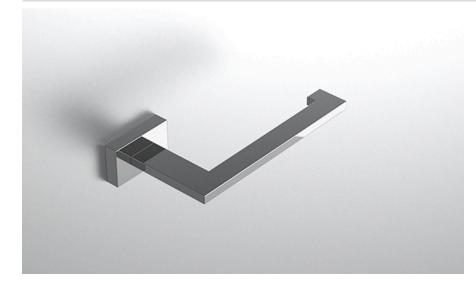

## **COLLECTION ARGYLE**

TISSUE HOLDER

| Model                  |                          | Product                        | Finishes Available                                               |
|------------------------|--------------------------|--------------------------------|------------------------------------------------------------------|
| ARG-TPH2R<br>ARG-TPH2L |                          | Tissue Holder<br>Tissue Holder | Multiple finishes available. Over 23 finishes<br>to choose from. |
| FINISHES               | Polished (-P)            | Antique Copper (-ACOP)         | Polished Gold (-PGLD)                                            |
|                        | Brushed (-B)             | Polished Brass (-PBRS)         | Brushed Copper (-BCOP)                                           |
|                        | Brushed Gold (-BGLD)     | Matte White (-WHT)             | Brushed Rose Gold (-BRGD)                                        |
|                        | Matte Black (-BLK)       | Brushed Modern Bronze (-BMB    | RZ) Brushed Black (-BRBLK)                                       |
|                        | Oil Rubbed Bronze (-ORB) | Glossy White (-GWHT)           | Polished Black (-PBLK)                                           |
|                        | Brushed Brass (-BBRS)    | Polished Rose Gold (-PRGD)     | Antique Nickel (-ANKL)                                           |
|                        | Brushed Bronze (-BBRZ)   | Unlacquered Brass (-UBRS)      | Black Nickel (-NKBL)                                             |
|                        | Antique Brass (-ABRS)    | Polished Nickel (-PNKL)        |                                                                  |