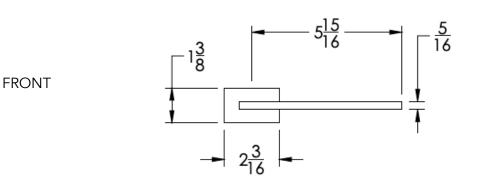

Dimensions in inches

 $2\frac{3}{16}$ 

SIDE

<u>3</u>\_\_\_\_

NOTE: Dimensions subject to change without notice.

<u>9</u> 16