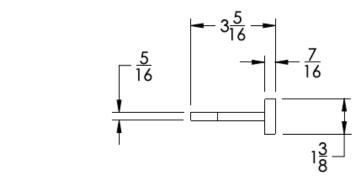

Dimensions in inches

 $2\frac{3}{16}$ 

SIDE

<u>3</u>\_\_\_\_

NOTE: Dimensions subject to change without notice.

<u>9</u> 16