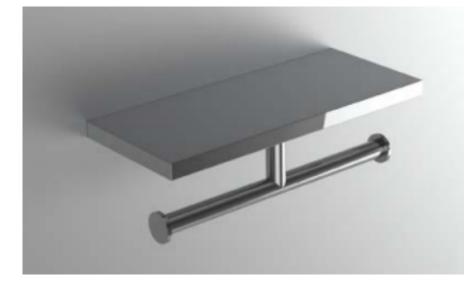

### TISSUE HOLDER WITH SHELF

| Model      | Product                  | Finishes Available       |
|------------|--------------------------|--------------------------|
| UNI-TPHSH2 | Tissue Holder With Shelf | Polished (-P)            |
|            |                          | Brushed (-B)             |
|            |                          | Black (-BLK)             |
|            |                          | White (-WHT)             |
|            |                          | Oil Rubbed Bronze (-ORB) |
|            |                          |                          |