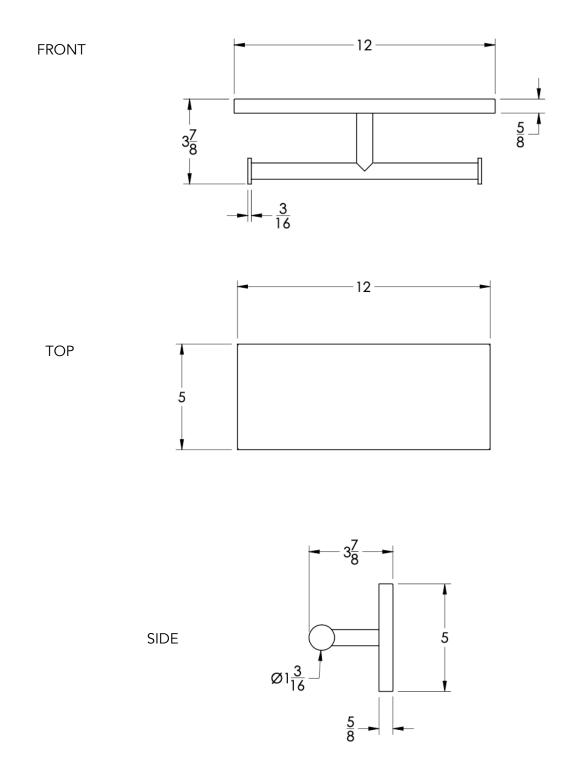

ardware
- State of the frm wall anchors included for installation on Dry wall or Tile

## **COLLECTION FORM**

### TISSUE HOLDER WITH SHELF

| Model      | Product                  | Finishes Available       |
|------------|--------------------------|--------------------------|
| UNI-TPHSH2 | Tissue Holder With Shelf | Polished (-P)            |
|            |                          | Brushed (-B)             |
|            |                          | Black (-BLK)             |
|            |                          | White (-WHT)             |
|            |                          | Oil Rubbed Bronze (-ORB) |
|            |                          |                          |

Specified Model: \_\_\_\_\_\_ Finish Detail: \_\_\_\_\_\_

Notes: \_\_\_\_\_



### Dimensions in inches



NOTE: Dimensions subject to change without notice.