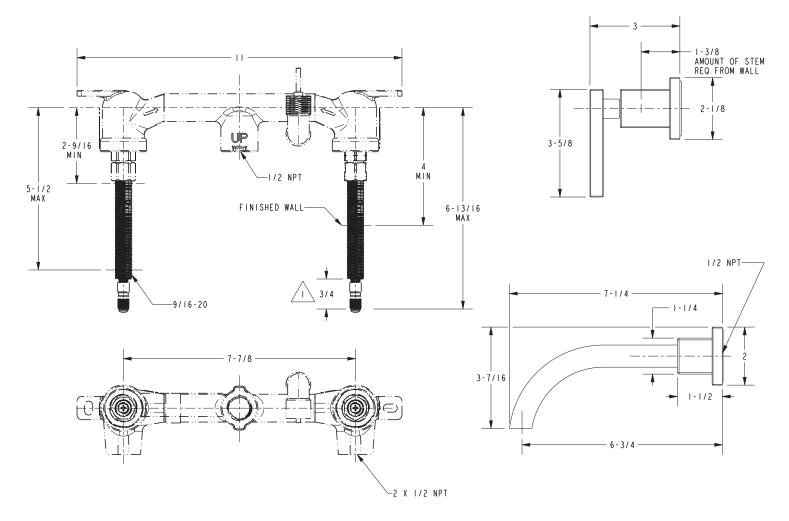

### **PRODUCT DIMENSIONS** (Units are in inches)

### **Features**

- Solid brass construction
- ADA compliant contemporary lever handles
- 7-1/4" (18.4 cm) spout length
- 1/2" NPT spout inlet fitting
- Intended for use with Newport Brass rough valve as specified (Required Accessory)
- Rough valve incorporates a brass valve body assembly
- Rough valve incorporates quarter-turn washerless ceramic disc valve cartridges

#### **Product Specification** Add "Color / Finish" suffix to Model number, below.

The Wall-Mounted Tub Trim shall be made of solid brass construction. Wall-Mounted Tub Trim shall include ADA compliant lever handles and a 7-1/4'' (18.4 cm) tub spout that incorporates a 1/2'' NPT inlet fitting. Wall-Mounted Tub Trim shall be Newport Brass Model 3-2045/\_\_\_\_ and Newport Brass rough valve shall be 1-500T.