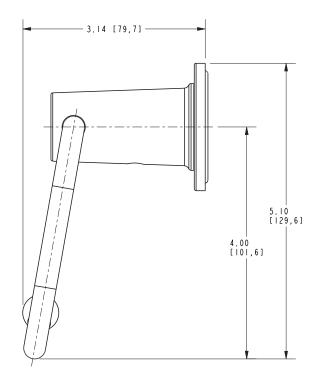

r: Refer to the Newport Brass catalog for additional color/finish options.

| Specified Model |                           |                               |
|-----------------|---------------------------|-------------------------------|
| Model           | Description               | Colors   Finishes             |
| 42-27           | Open Toilet Tissue Holder | ☐ 10B ☐ 15 ☐ 15S ☐ 26 ☐ Other |

#### Product Specification: Add "Color / Finish" suffix to Model number, below.

The Toilet Tissue Holder shall be made of solid brass construction and incorporate a single-post, open roller design. Toilet Tissue Holder shall complement Newport Brass Dorrance product series. Toilet Tissue Holder shall be Newport Brass Model 42-27/\_\_\_\_.

# 42-27

## **PRODUCT DIMENSIONS** (Units are in inches)