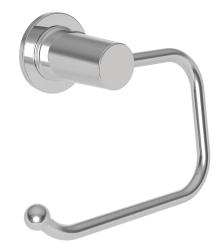

#### **Features**

- Solid brass construction
- Single-post, open roller design
- Complements Dorrance product series

### **Open Toilet Tissue Holder**

42-27

#### Product Specification: Add "Color / Finish" suffix to Model number, below.

The Toilet Tissue Holder shall be made of solid brass construction and incorporate a single-post, open roller design. Toilet Tissue Holder shall complement Newport Brass Dorrance product series. Toilet Tissue Holder shall be Newport Brass Model 42-27/\_\_\_\_.