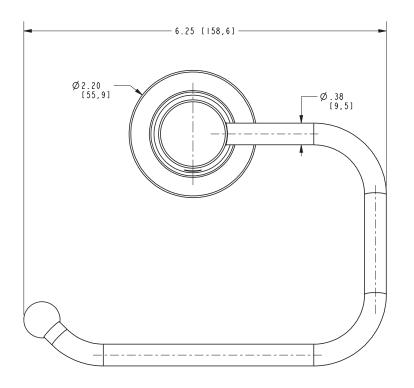

her: Refer to the Newport Brass catalog for additional color/finish options.

| Specified Model |                           |                               |
|-----------------|---------------------------|-------------------------------|
| Model           | Description               | Colors   Finishes             |
| 42-27           | Open Toilet Tissue Holder | ☐ 10B ☐ 15 ☐ 15S ☐ 26 ☐ Other |

#### Product Specification: Add "Color / Finish" suffix to Model number, below.

The Toilet Tissue Holder shall be made of solid brass construction and incorporate a single-post, open roller design. Toilet Tissue Holder shall complement Newport Brass Dorrance product series. Toilet Tissue Holder shall be Newport Brass Model 42-27/\_\_\_\_.

# 42-27

## **PRODUCT DIMENSIONS** (Units are in inches)