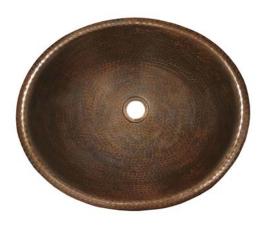

# **ROLLED CLASSIC**

CPS240- Antique CPS540- Brushed Nickel

#### **PRODUCT DETAILS**

- 18.5" x 15.5" x 5.5" OD (470mm x 394mm x 140mm)
- 16.75" x 13.75" x 5" ID (425mm x 349mm x 127mm)
- Hand hammered 18 gauge recycled copper
- 1.5" (38mm) drain opening
- Dimensions are not exact and may vary  $\pm \frac{1}{2}$ " (13mm)