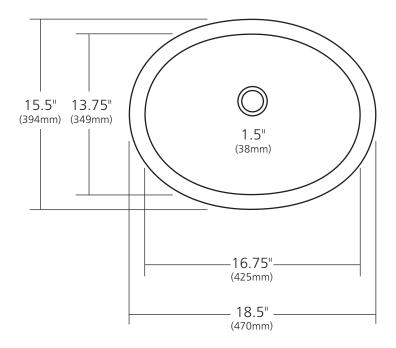

#### **PRODUCT DETAILS**

- 18.5" x 15.5" x 5.5" OD (470mm x 394mm x 140mm)
- 16.75" x 13.75" x 5" ID (425mm x 349mm x 127mm)
- Hand hammered 18 gauge recycled copper
- 1.5" (38mm) drain opening
- Dimensions are not exact and may vary  $\pm \frac{1}{2}$ " (13mm)