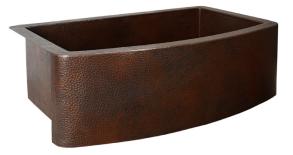

# SPECIFICATIONS RHAPSODY



FRONT VIEW



SIDE VIEW





CPK295 Antique CPK595 Brushed Nickel

#### **PRODUCT DETAILS**

- 33" x 20.5" x 10.25" OD (838mm x 521mm x 260mm)
- 29.25" x 16.75" x 9.75" (743mm x 425mm x 248mm)
- Hand hammered, 16 gauge recycled copper
- Apron extends 2" on sides
- 3.5" (89mm) Drain opening

## INSTALLATION

Undermount

## **COORDINATING PRODUCTS**

- Drains: DR320 or DR340
- Bottom Grid: GR2715

# STANDARDS COMPLIANCE

• UPC/cUPC compliant

#### IMPORTANT

Due to the handcrafted nature of this product, it will vary in finish, texture, hammering, and other details. Dimensions may vary up to ¼" (6mm). We strongly recommend waiting for the actual product before making any installation cuts.