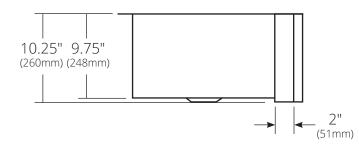

#### **PRODUCT DETAILS**

- 33" x 20.5" x 10.25" OD (838mm x 521mm x 260mm)
- 29.25" x 16.75" x 9.75" (743mm x 425mm x 248mm)
- Hand hammered, 16 gauge recycled copper
- Apron extends 2" on sides
- 3.5" (89mm) Drain opening