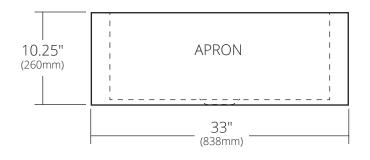

#### **PRODUCT DETAILS**

- 33" x 20.5" x 10.25" OD (838mm x 521mm x 260mm)
- 29.25" x 16.75" x 9.75" (743mm x 425mm x 248mm)
- Hand hammered, 16 gauge recycled copper
- Apron extends 2" on sides
- 3.5" (89mm) Drain opening