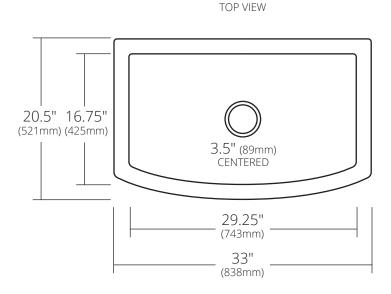

#### **PRODUCT DETAILS**

- 33" x 20.5" x 10.25" OD (838mm x 521mm x 260mm)
- 29.25" x 16.75" x 9.75" (743mm x 425mm x 248mm)
- Hand hammered, 16 gauge recycled copper
- Apron extends 2" on sides
- 3.5" (89mm) Drain opening