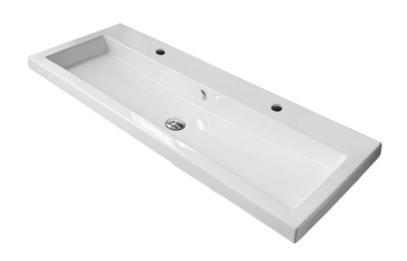

## Features

- With overflow.
- Modern design.

## Material

• White ceramic bathroom sink.

## Configurations

- Two Hole.
- Six Hole (8-inch centers).
- No Hole.

## **Technical Information**

| Bowl type:           | Single         |
|----------------------|----------------|
| Installation:        | Wall mounted   |
|                      | Drop in        |
| Bowl dimensions:     | Depth: 4"      |
|                      | Length: 43.31" |
|                      | Width: 11.02"  |
| Drain hole:          | 1.90"          |
| Faucet hole:         | 1.38"          |
| Hole configurations: | 0, 2, 6        |
| Weight:              | 57.3 lbs       |