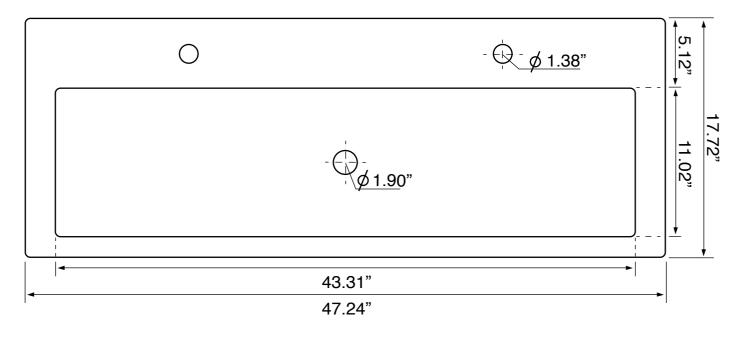

## **Technical Information**

| Bowl type:           | Single         |
|----------------------|----------------|
| Installation:        | Wall mounted   |
|                      | Drop in        |
| Bowl dimensions:     | Depth: 4"      |
|                      | Length: 43.31" |
|                      | Width: 11.02"  |
| Drain hole:          | 1.90"          |
| Faucet hole:         | 1.38"          |
| Hole configurations: | 0, 2, 6        |
| Weight:              | 57.3 lbs       |