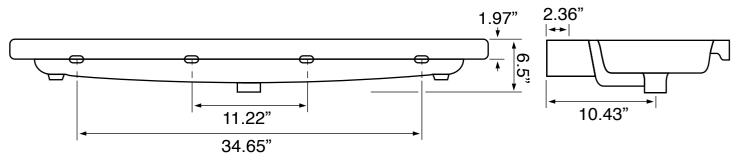

## **Technical Information**

| Bowl type:           | Single         |
|----------------------|----------------|
| Installation:        | Wall mounted   |
|                      | Drop in        |
| Bowl dimensions:     | Depth: 4"      |
|                      | Length: 43.31" |
|                      | Width: 11.02"  |
| Drain hole:          | 1.90"          |
| Faucet hole:         | 1.38"          |
| Hole configurations: | 0, 2, 6        |
| Weight:              | 57.3 lbs       |

#### Notes

Install this product according to the installation instructions.

Includes mounting hardware.