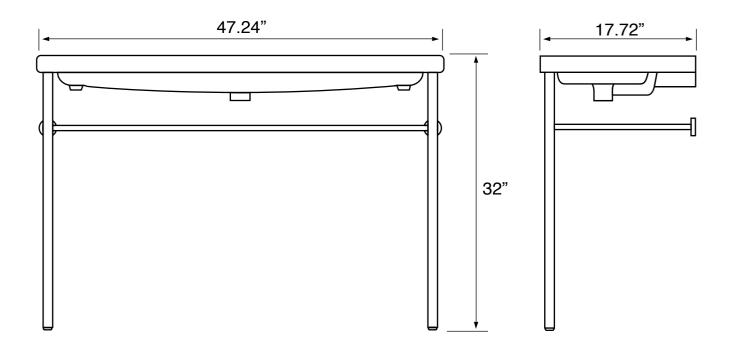

### **Technical Information**

Bowl type: Single Installation: Console Depth: 4" Bowl dimensions:

Length: 43.31"

Width: 11.02"

Drain hole: 1.90" Faucet hole: 1.38" Hole configurations: 0, 1, 3 Weight: 57.3 lbs