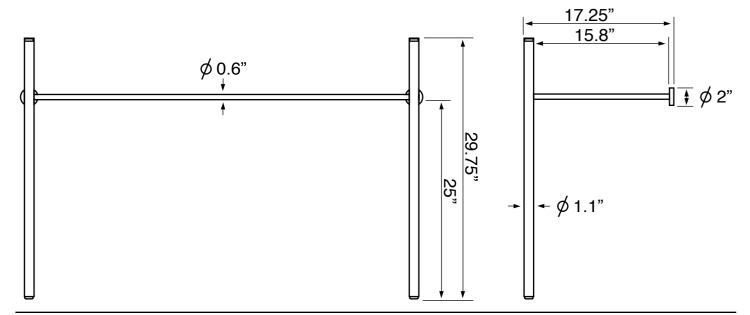

### **Technical Information**

Bowl type: Single Installation: Console Depth: 4" Bowl dimensions:

Length: 43.31"

Width: 11.02"

Drain hole: 1.90" Faucet hole: 1.38" Hole configurations: 0, 1, 3 Weight: 57.3 lbs