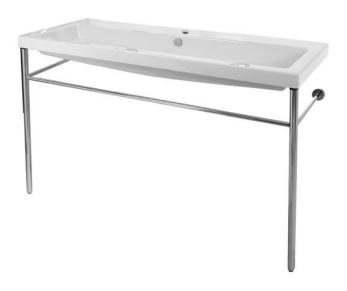

### **Features**

- With overflow.
- Modern design.

#### **Material**

- · White ceramic bathroom sink.
- Polished chrome brass console stand.

### Installation

Console installation.