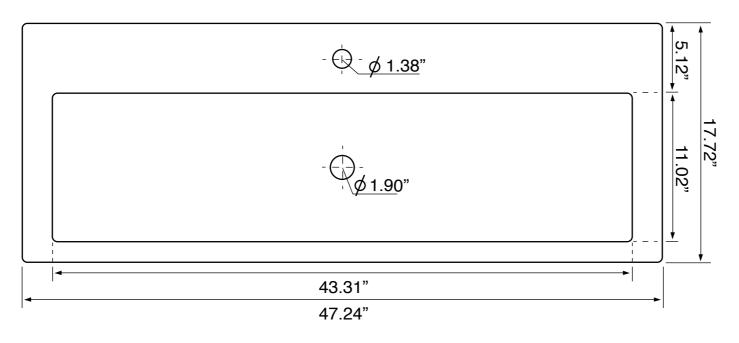

### **Technical Information**

Bowl type: Single Installation: Console Depth: 4" Bowl dimensions:

Length: 43.31"

Width: 11.02"

Drain hole: 1.90" Faucet hole: 1.38" Hole configurations: 0, 1, 3 Weight: 57.3 lbs