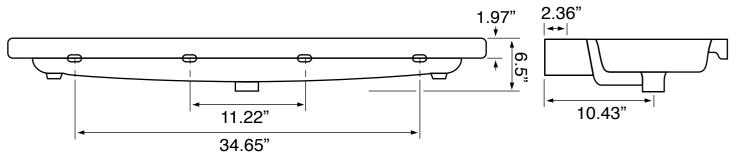

### **Technical Information**

Bowl type: Single Installation: Console Depth: 4" Bowl dimensions:

Length: 43.31"

Width: 11.02"

Drain hole: 1.90" Faucet hole: 1.38" Hole configurations: 0, 1, 3 Weight: 57.3 lbs