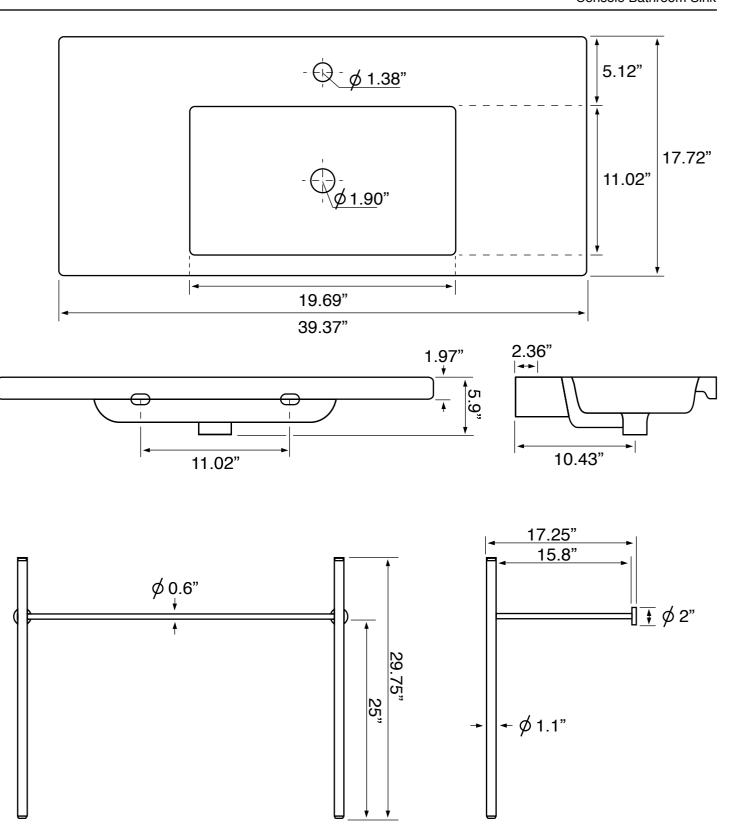

#### **Technical Information**

| Bowl type:       |
|------------------|
| Installation:    |
| Bowl dimensions: |

Drain hole: Faucet hole: Hole configurations: Weight: Single Console Depth: 3.5" Length: 19.69" Width: 11.02" 1.90" 1.38" 0, 1, 3 50 lbs