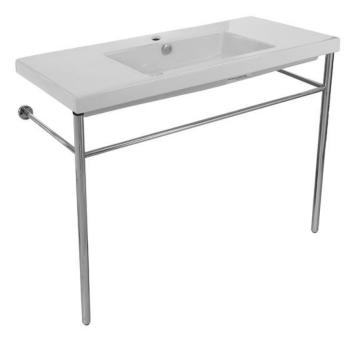

### Features

- With overflow.
- Modern design.

### Material

- White ceramic bathroom sink.
- Polished chrome brass console stand.

### Installation

Console installation.

#### **Technical Information**

| Bowl type:       |
|------------------|
| Installation:    |
| Bowl dimensions: |

Drain hole: Faucet hole: Hole configurations: Weight: Single Console Depth: 3.5" Length: 19.69" Width: 11.02" 1.90" 1.38" 0, 1, 3 50 lbs