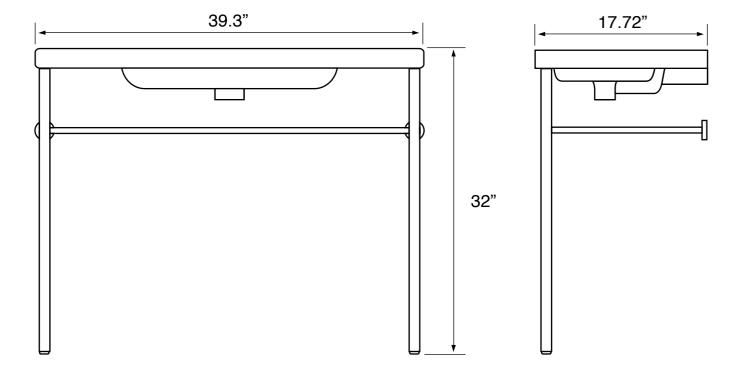

#### **Technical Information**

| Bowl type:       |
|------------------|
| Installation:    |
| Bowl dimensions: |

Drain hole: Faucet hole: Hole configurations: Weight: Single Console Depth: 3.5" Length: 19.69" Width: 11.02" 1.90" 1.38" 0, 1, 3 50 lbs