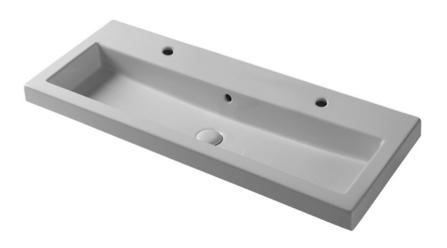

# **NAMEEK'S**

### **Features**

- With overflow.
- Modern design.

#### **Material**

White ceramic bathroom sink.

### Installation

- Wall mount installation.
- Drop in installation.

## **Configurations**

- Two Hole (18-inch spread).
- Two Hole (8-inch spread).
- No Hole.