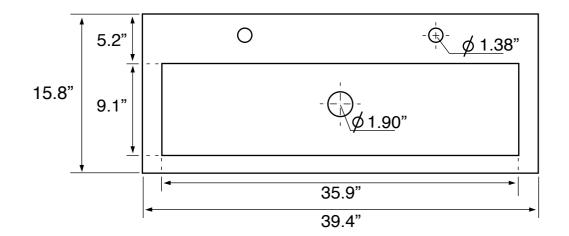

## **Technical Information**

Bowl type: Single

Installation: Wall mounted

Drop in

Bowl dimensions: Depth: 3.5"

Length: 35.9"

Width: 9.1" Drain hole: 1.90"

Faucet hole: 1.38" Hole configurations: 0, 2 Weight: 49 lbs