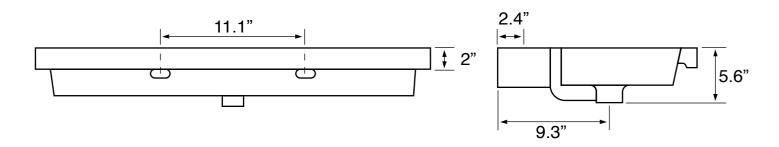

## **Technical Information**

Bowl type: Single

Installation: Wall mounted

Drop in

Bowl dimensions: Depth: 3.5"

Length: 35.9"

Width: 9.1" Drain hole: 1.90"

Faucet hole: 1.38" Hole configurations: 0, 2 Weight: 49 lbs