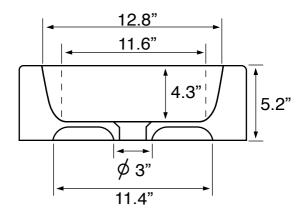

### **Technical Information**

Bowl type: Single Vessel Bowl dimensions: Depth: 4.3" Length: 11.6"

Width: 11.6"

Drain hole: 1.75"
Weight: 26.45 lbs