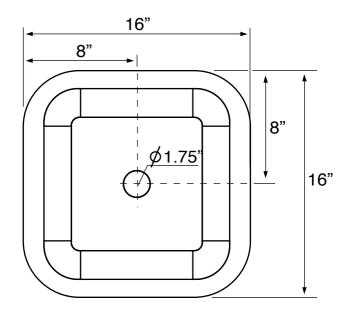

### **Technical Information**

Bowl type: Single Vessel Bowl dimensions: Depth: 4.3" Length: 11.6"

Width: 11.6"

Drain hole: 1.75"
Weight: 26.45 lbs