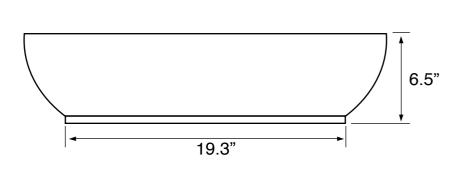

### **Technical Information**

Bowl type: Single Installation: Vessel Bowl dimensions: Depth: 4.33"

Length: 23.6" Width: 12.4"

Drain hole: 1.75" Weight: 50 lbs