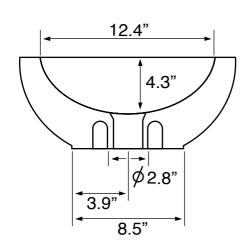

### **Technical Information**

Bowl type: Single Installation: Vessel Bowl dimensions: Depth: 4.33"

Length: 23.6" Width: 12.4"

Drain hole: 1.75" Weight: 50 lbs