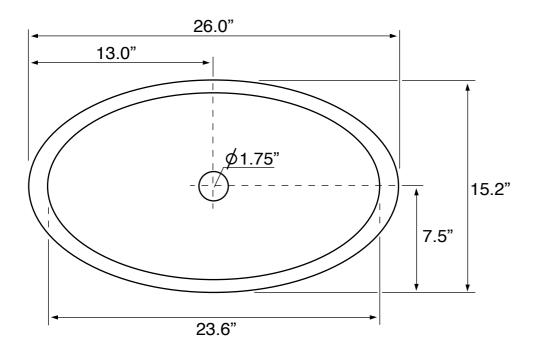

### **Technical Information**

Bowl type: Single Installation: Vessel Bowl dimensions: Depth: 4.33"

Length: 23.6" Width: 12.4"

Drain hole: 1.75" Weight: 50 lbs