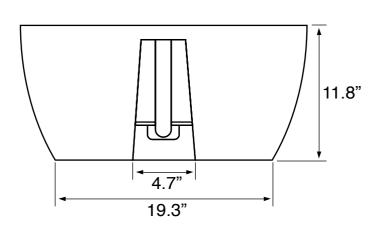

## **Technical Information**

Bowl type: Single
Installation: Vessel
Bowl dimensions: Depth: 7.7"
Drain hole: 1.75"
Faucet hole: 1.38"
Hole configuration: 1