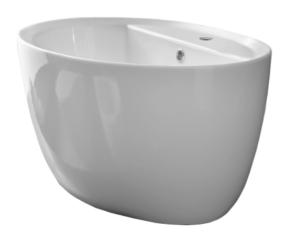

# **NAMEEK'S**

### **Features**

- With overflow.
- Modern design.

#### **Material**

White ceramic bathroom sink.

### Installation

• Vessel / above-counter installation.

## Configuration

• Single hole.

Nameek's One-Year Limited Warranty

See website for warranty information details.