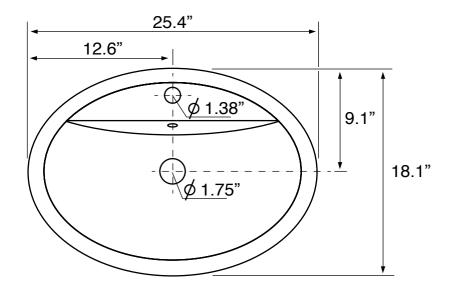

## **Technical Information**

Bowl type: Single
Installation: Vessel
Bowl dimensions: Depth: 7.7"
Drain hole: 1.75"
Faucet hole: 1.38"
Hole configuration: 1