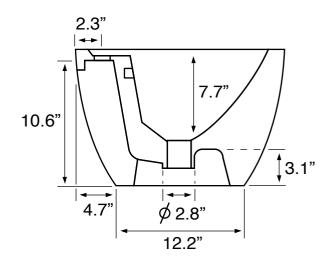

## **Technical Information**

Bowl type: Single
Installation: Vessel
Bowl dimensions: Depth: 7.7"
Drain hole: 1.75"
Faucet hole: 1.38"
Hole configuration: 1