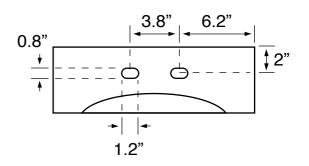

# $\begin{array}{c} 11.9^{"} \\ 11.4^{"} \\ 4.5^{"} \\ 0.5^{"} \\ 5.3^{"} \\ 0.5^{"} \\ 5.3^{"} \\ \end{array}$

## **Technical Information**

| Bowl type:           | Single        |
|----------------------|---------------|
| Installation:        | Wall mounted  |
|                      | Vessel        |
| Bowl dimensions:     | Depth: 4.5"   |
|                      | Width: 11.9"  |
|                      | Length: 12.1" |
| Drain hole:          | 1.75"         |
| Faucet hole:         | 1.38"         |
| Hole configurations: | 1             |
| Weight:              | 30.83 lbs     |
| -                    |               |