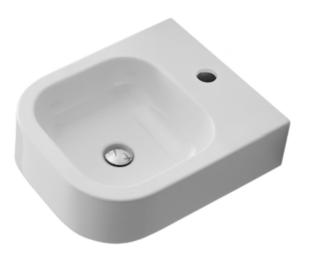

## Features

- Without overflow.
- Modern design.

#### Material

• White ceramic bathroom sink.

#### Installation

- Wall mounted installation.
- Vessel / above-counter installation.

# Configuration

• Single Hole.