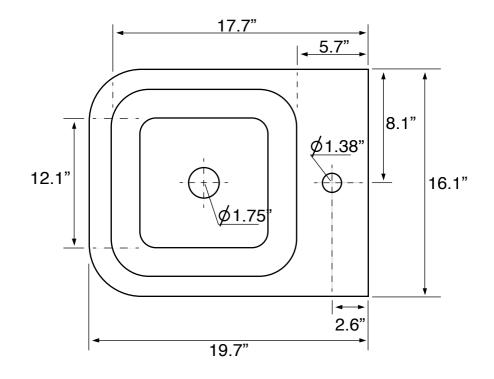

## **Technical Information**

| Bowl type:           | Single        |
|----------------------|---------------|
| Installation:        | Wall mounted  |
|                      | Vessel        |
| Bowl dimensions:     | Depth: 4.5"   |
|                      | Width: 11.9"  |
|                      | Length: 12.1" |
| Drain hole:          | 1.75"         |
| Faucet hole:         | 1.38"         |
| Hole configurations: | 1             |
| Weight:              | 30.83 lbs     |
| -                    |               |