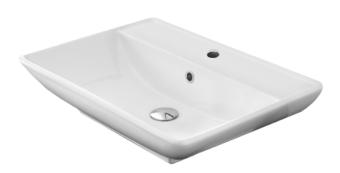

#### **Material**

White ceramic bathroom sink.

### Installation

- Wall mount installation.
- Vessel / above-counter installation.

## **Configurations**

- Single hole.
- No hole.
- Three hole (8-inch centers).