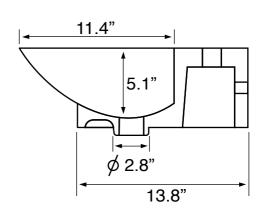

## **Technical Information**

Bowl type: Single

Installation: Wall mounted

Vessel

Bowl dimensions: Depth: 5.1"

Width: 11.4"

Drain hole: 1.75"
Faucet hole: 1.38"
Hole configurations: 0, 1, 3
Weight: 33.07 lbs