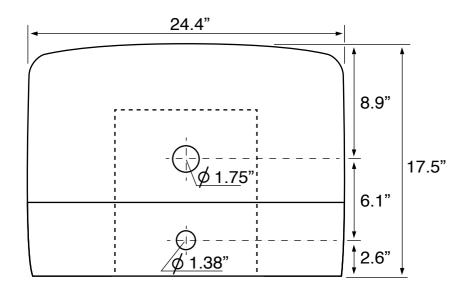

## **Technical Information**

Bowl type: Single

Installation: Wall mounted

Vessel

Bowl dimensions: Depth: 5.1"

Width: 11.4"

Drain hole: 1.75"
Faucet hole: 1.38"
Hole configurations: 0, 1, 3
Weight: 33.07 lbs