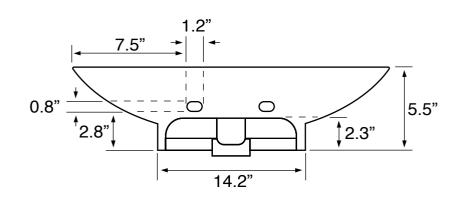

## **Technical Information**

Bowl type: Single

Installation: Wall mounted

Vessel

Bowl dimensions: Depth: 5.1"

Width: 11.4"

Drain hole: 1.75"
Faucet hole: 1.38"
Hole configurations: 0, 1, 3
Weight: 33.07 lbs