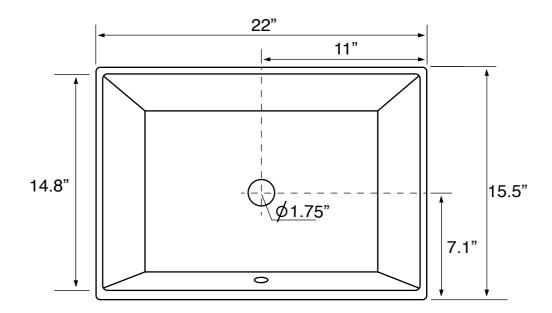

### **Technical Information**

Bowl type: Single Installation: Drop In

Vessel

Bowl dimensions: Depth: 4.3"

Length: 20.6" Width: 14.8"

Drain hole: 1.75"

Weight: 30.83 lbs