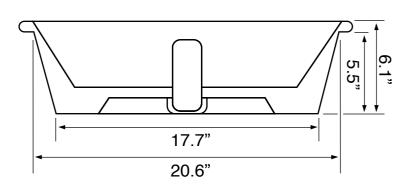

### **Technical Information**

Bowl type: Single Installation: Drop In

Vessel

Bowl dimensions: Depth: 4.3"

Length: 20.6" Width: 14.8"

Drain hole: 1.75"

Weight: 30.83 lbs