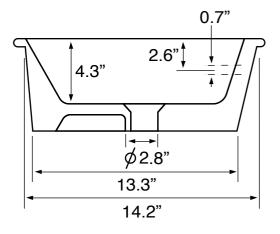

### **Technical Information**

Bowl type: Single Installation: Drop In

Vessel

Bowl dimensions: Depth: 4.3"

Length: 20.6" Width: 14.8"

Drain hole: 1.75"

Weight: 30.83 lbs