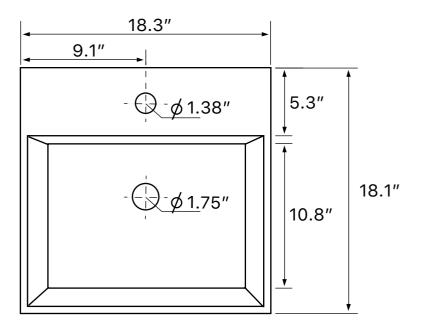

## **Technical Information**

Bowl type: Single

Installation: Wall mounted

Vessel

Bowl dimensions: Length: 18.1"

Width: 18.1" Depth: 3.5"

Drain hole: 1.75"
Faucet hole: 1.38"
Hole configurations: 0, 1, 3
Weight: 30.83 lbs