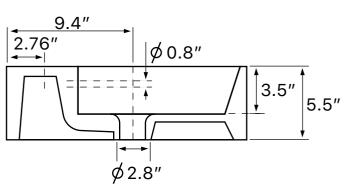

## **Technical Information**

Bowl type: Single

Installation: Wall mounted

Vessel

Bowl dimensions: Length: 18.1"

Width: 18.1" Depth: 3.5"

Drain hole: 1.75"
Faucet hole: 1.38"
Hole configurations: 0, 1, 3
Weight: 30.83 lbs