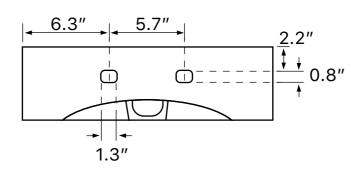

### **Configurations**

- Single Hole.
- Three Hole (8-inch centers).
- No Hole.

## **Technical Information**

Bowl type: Single

Installation: Wall mounted

Vessel

Bowl dimensions: Length: 18.1"

Width: 18.1" Depth: 3.5"

Drain hole: 1.75"
Faucet hole: 1.38"
Hole configurations: 0, 1, 3
Weight: 30.83 lbs