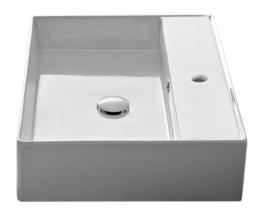

#### **Material**

White ceramic bathroom sink.

#### Installation

- Wall mount installation.
- Vessel / above-counter installation.

## **Technical Information**

Bowl type: Single

Installation: Wall mounted

Vessel

Bowl dimensions: Length: 18.1"

Width: 18.1" Depth: 3.5"

Drain hole: 1.75"
Faucet hole: 1.38"
Hole configurations: 0, 1, 3
Weight: 30.83 lbs