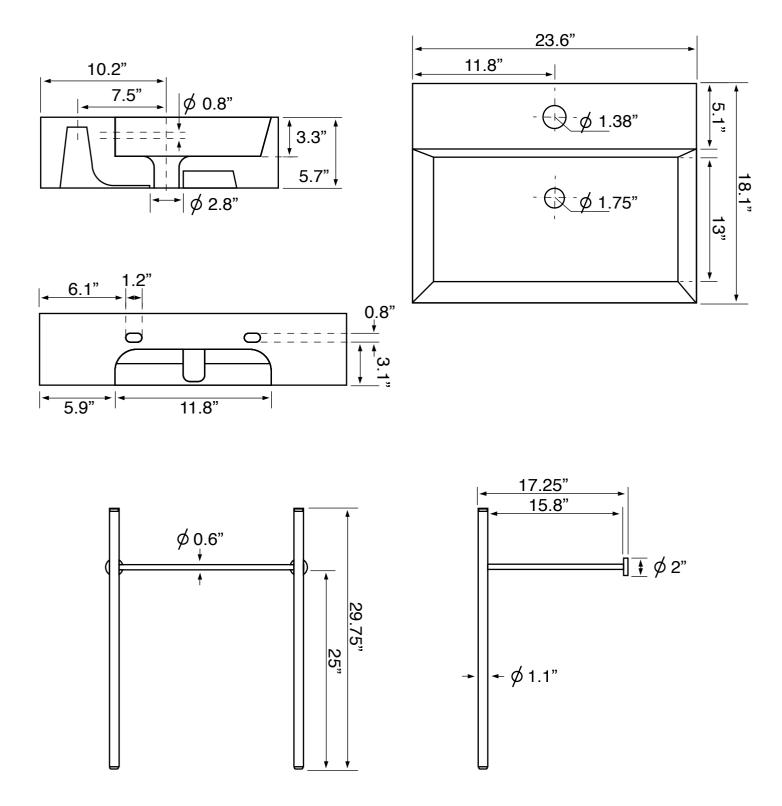

## **Technical Information**

| Bowl type:           | Single      |
|----------------------|-------------|
| Installation:        | Console     |
| Bowl dimensions:     | Length: 23" |
|                      | Width: 13"  |
|                      | Depth: 3.3" |
| Drain hole:          | 1.75"       |
| Faucet hole:         | 1.38"       |
| Hole configurations: | 0, 1, 3     |
| Weight:              | 50 lbs      |
|                      |             |

#### **Notes**

Install this product according to the installation instructions.

Includes mounting hardware.