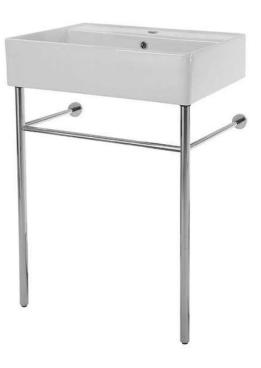

# NAMEEK'S

## Features

- With overflow.
- Modern design.

## Material

- White ceramic bathroom sink.
- Polished chrome brass console stand.

## Installation

Console installation.