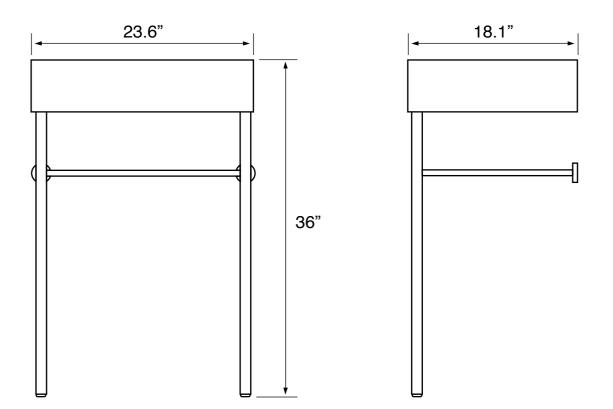

## **Technical Information**

| Bowl type:           | Single      |
|----------------------|-------------|
| Installation:        | Console     |
| Bowl dimensions:     | Length: 23" |
|                      | Width: 13"  |
|                      | Depth: 3.3" |
| Drain hole:          | 1.75"       |
| Faucet hole:         | 1.38"       |
| Hole configurations: | 0, 1, 3     |
| Weight:              | 50 lbs      |
|                      |             |