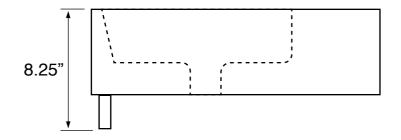

## Features

- With overflow.
- Modern design.

## Material

- White ceramic bathroom sink.
- Polished chrome stainless steel towel bar.

## Installation

• Wall mount installation.

# Configurations

• Single Hole.



## **Ceramic Sink Certifications/Codes**

IAPMO Certified US Standards Approved Uniform Plumbing Code (UPC/cUPC) National Plumbing Code of Canada ASME A112.19.2018/CSA B45.1-18

## Nameek's One-Year Limited Warranty

See website for warranty information details.





## Teorema Scarabeo 8031/R-41-TB Wall Mounted Bathroom Sink











#### Teorema Scarabeo 8031/R-41-TB Wall Mounted Bathroom Sink





## **Technical Information**

| Bowl type:           |  |
|----------------------|--|
| Installation:        |  |
| Bowl dimensions:     |  |
| Drain hole:          |  |
| Faucet hole:         |  |
| Hole configurations: |  |
| Weight:              |  |
| -                    |  |

Single Wall mounted Depth: 3.5" 1.75" 1.38" 1 30 lbs

#### Notes

Install this product according to the installation instructions.

Includes mounting hardware.