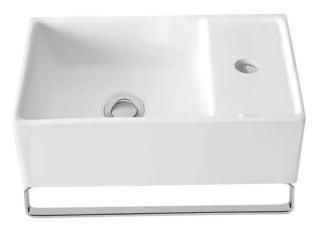

## Teorema Scarabeo 8031/R-41-TB Wall Mounted Bathroom Sink

#### Teorema Scarabeo 8031/R-41-TB Wall Mounted Bathroom Sink

## Material

- White ceramic bathroom sink.
- Polished chrome stainless steel towel bar.