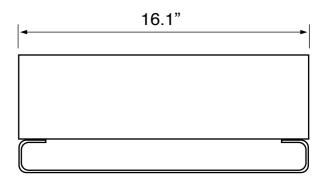

## Features

- With overflow.
- Modern design.

## Material

- White ceramic bathroom sink.
- Polished chrome stainless steel towel bar.

## Installation

• Wall mount installation.

# Configurations

• Single Hole.



## **Ceramic Sink Certifications/Codes**

IAPMO Certified US Standards Approved Uniform Plumbing Code (UPC/cUPC) National Plumbing Code of Canada ASME A112.19.2018/CSA B45.1-18

## Nameek's One-Year Limited Warranty

See website for warranty information details.





## Teorema Scarabeo 8031/R-41-TB Wall Mounted Bathroom Sink











#### Teorema Scarabeo 8031/R-41-TB Wall Mounted Bathroom Sink





## **Technical Information**

| Bowl type:           |  |
|----------------------|--|
| Installation:        |  |
| Bowl dimensions:     |  |
| Drain hole:          |  |
| Faucet hole:         |  |
| Hole configurations: |  |
| Weight:              |  |
| -                    |  |

Single Wall mounted Depth: 3.5" 1.75" 1.38" 1 30 lbs

#### Notes

Install this product according to the installation instructions.

Includes mounting hardware.