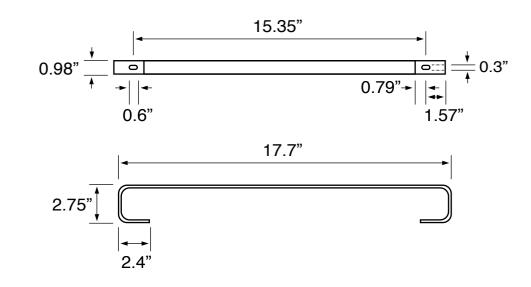

## Material

- White ceramic bathroom sink.
- Polished chrome stainless steel towel bar.

#### Notes

Install this product according to the installation instructions.

Includes mounting hardware.