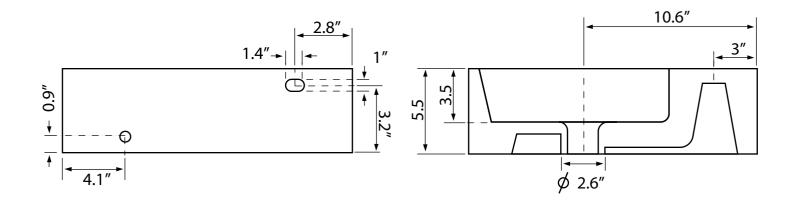

## **Technical Information**

| Bowl type:           |  |
|----------------------|--|
| Installation:        |  |
| Bowl dimensions:     |  |
| Drain hole:          |  |
| Faucet hole:         |  |
| Hole configurations: |  |
| Weight:              |  |
| -                    |  |

Single Wall mounted Depth: 3.5" 1.75" 1.38" 1 30 lbs