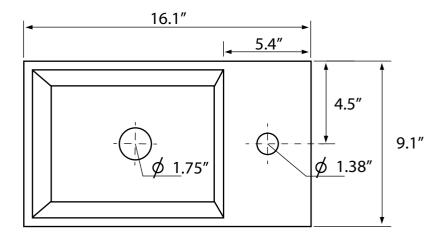

## **Technical Information**

| Bowl type:           |  |
|----------------------|--|
| Installation:        |  |
| Bowl dimensions:     |  |
| Drain hole:          |  |
| Faucet hole:         |  |
| Hole configurations: |  |
| Weight:              |  |
| -                    |  |

Single Wall mounted Depth: 3.5" 1.75" 1.38" 1 30 lbs