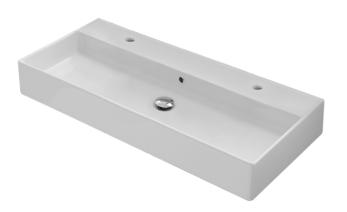

# **NAMEEK'S**

Wall Mounted/Vessel Bathroom Sink

#### **Material**

White ceramic bathroom sink.