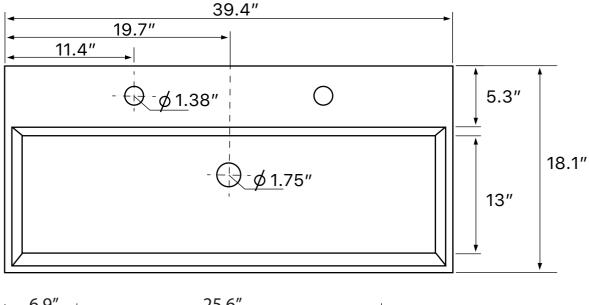

#### **Technical Information**

Bowl type: Single

Installation: Wall mounted

Vessel

Bowl dimensions: Length: 39"

Width: 12.8" Depth: 3.1"

Drain hole: 1.75"
Faucet hole: 1.38"
Hole configurations: 0, 2
Weight: 45 lbs