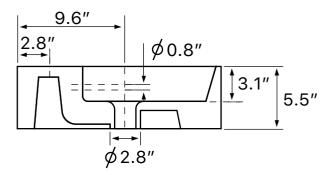

#### **Technical Information**

Bowl type: Single

Installation: Wall mounted

Vessel

Bowl dimensions: Length: 39"

Width: 12.8" Depth: 3.1"

Drain hole: 1.75"
Faucet hole: 1.38"
Hole configurations: 0, 2
Weight: 45 lbs