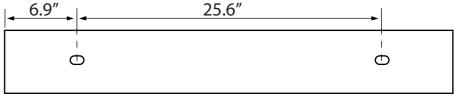

#### **Technical Information**

Bowl type: Single

Installation: Wall mounted

Vessel

Bowl dimensions: Length: 39"

Width: 12.8" Depth: 3.1"

Drain hole: 1.75"
Faucet hole: 1.38"
Hole configurations: 0, 2
Weight: 45 lbs

### **Configurations**

- Two Hole.
- No Hole.