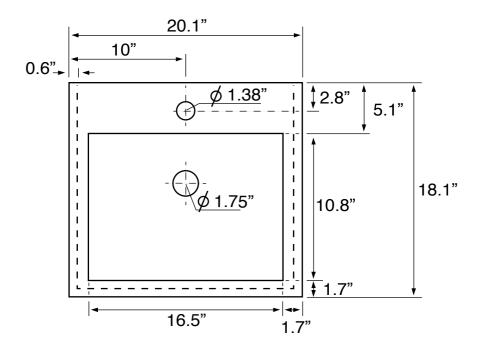

## **Technical Information**

Bowl type: Single Installation: Drop in Depth: 3.9" Bowl dimensions: Length: 16.5"

Width: 10.8"

Drain hole: 1.75" 1.38" Faucet hole: Hole configurations: 0, 1, 3 Weight: 37.44 lbs