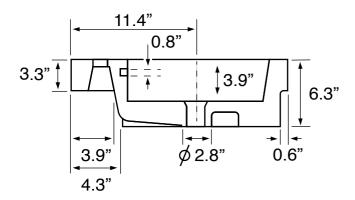

## **Technical Information**

Bowl type: Single Installation: Drop in Depth: 3.9" Bowl dimensions: Length: 16.5"

Width: 10.8"

Drain hole: 1.75" 1.38" Faucet hole: Hole configurations: 0, 1, 3 Weight: 37.44 lbs