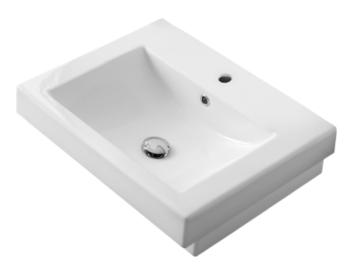

#### **Material**

White ceramic bathroom sink.

### Installation

Drop in installation.