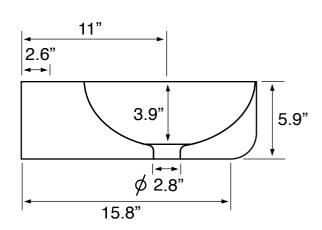

## **Technical Information**

Bowl type: Single

Installation: Wall mounted
Bowl dimensions: Depth: 3.9"
Width: 13"

Drain hole: Length: 19.5"

Faucet hole: 1.75"
Hole configurations: 1.38"
Weight: 0, 1
26.5 lbs