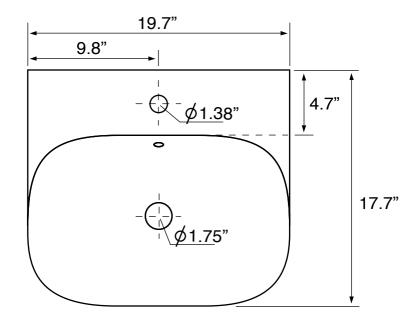

## **Technical Information**

Bowl type: Single

Installation: Wall mounted
Bowl dimensions: Depth: 3.9"
Width: 13"

Drain hole: Length: 19.5"

Faucet hole: 1.75"
Hole configurations: 1.38"
Weight: 0, 1
26.5 lbs