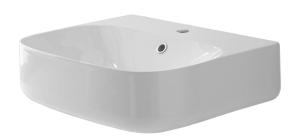

# **NAMEEK'S**

### **Features**

- · With overflow.
- Modern design.

#### **Material**

White ceramic bathroom sink.

### Installation

• Wall mounted installation.

## **Configurations**

- Single Hole.
- No Hole.