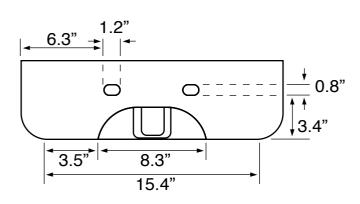

## **Technical Information**

Bowl type: Single

Installation: Wall mounted
Bowl dimensions: Depth: 3.9"
Width: 13"

Drain hole: Length: 19.5"

Faucet hole: 1.75"
Hole configurations: 1.38"
Weight: 0, 1
26.5 lbs