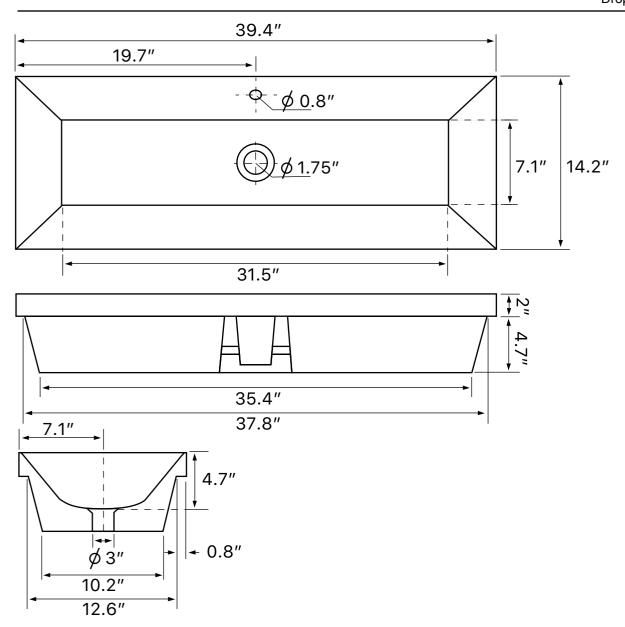

# **Technical Information**

Bowl type: Single
Installation: Drop In
Bowl dimensions: Length: 39.3"

Width: 14.1" Depth: 4.7"

Drain hole: 1.75" Weight: 45 lbs