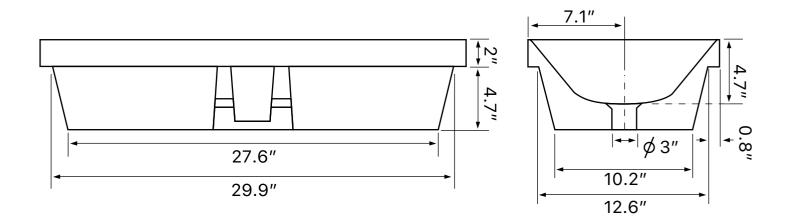

## **Technical Information**

Bowl type: Installation: Bowl dimensions:

Drain hole: Weight: Single Drop In Length: 31.4" Width: 14.1" Depth: 4.7" 1.75" 35 lbs