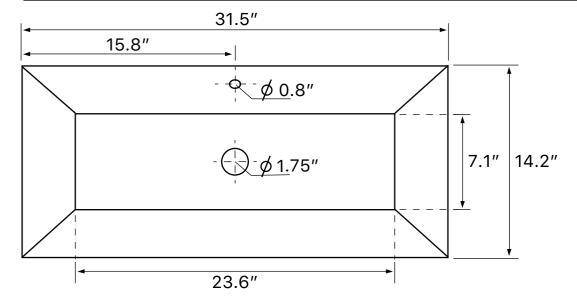

## **Technical Information**

Bowl type: Installation: Bowl dimensions:

Drain hole: Weight: Single Drop In Length: 31.4" Width: 14.1" Depth: 4.7" 1.75" 35 lbs