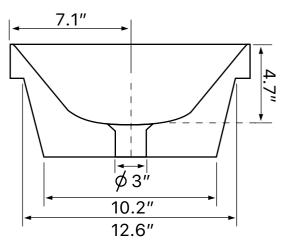

## **Technical Information**

Bowl type: Single Installation: Drop In Bowl dimensions: Length: 17.6"

Width: 14.1" Depth: 4.7"

Drain hole: 1.75" Weight: 20 lbs