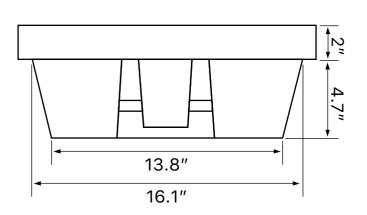

## **Technical Information**

Bowl type: Single Installation: Drop In Bowl dimensions: Length: 17.6"

Width: 14.1" Depth: 4.7"

Drain hole: 1.75" Weight: 20 lbs