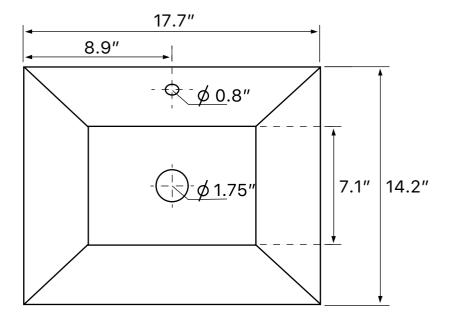

## **Technical Information**

Bowl type: Single Installation: Drop In Bowl dimensions: Length: 17.6"

Width: 14.1" Depth: 4.7"

Drain hole: 1.75" Weight: 20 lbs