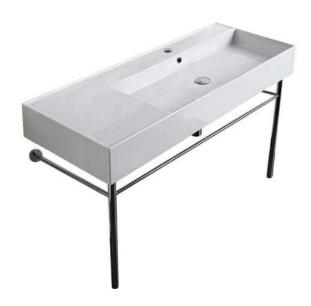

#### **Material**

- White ceramic bathroom sink.
- Polished chrome brass console stand.

## Installation

Console installation.

# **Configurations**

- · Single Hole.
- Three Hole (8-inch centers).
- No Hole.