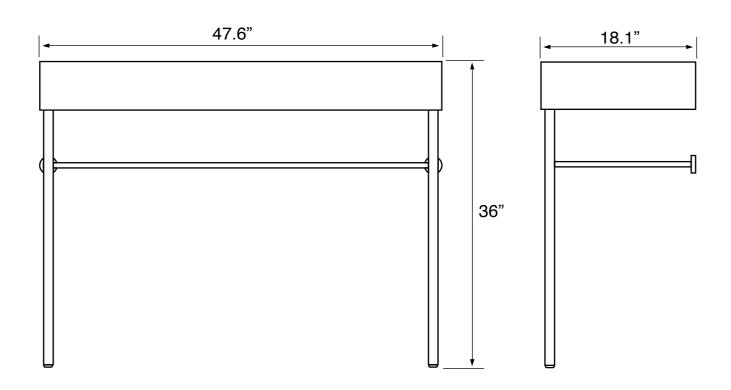

## **Technical Information**

Bowl type: Single
Installation: Console
Bowl dimensions: Length: 31.5"
Width: 13"

Depth: 3.5"

Drain hole: 1.75"
Faucet hole: 1.38"
Hole configurations: 0, 1, 3
Weight: 65 lbs