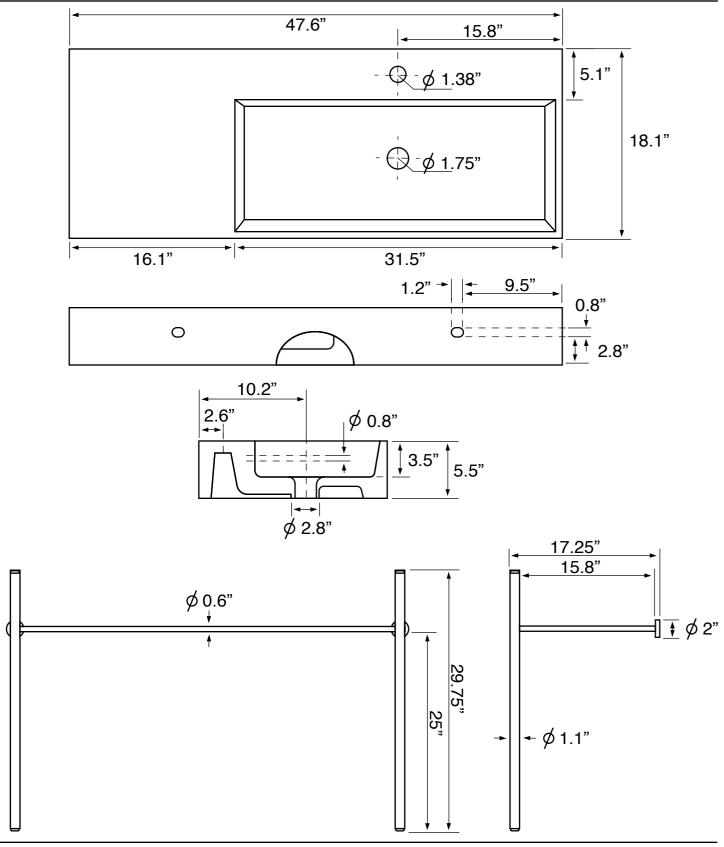

## **Technical Information**

Bowl type: Single
Installation: Console
Bowl dimensions: Length: 31.5"
Width: 13"

Depth: 3.5"

Drain hole: 1.75"
Faucet hole: 1.38"
Hole configurations: 0, 1, 3
Weight: 65 lbs