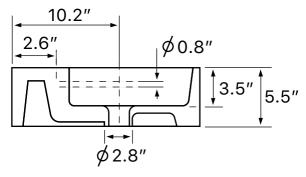

# **NAMEEK'S**

#### **Technical Information**

Bowl type: Single

Installation: Wall mounted

Vessel

Bowl dimensions: Length: 23.6"

Width: 13"

Depth: 3.5"

Drain hole: 1.75"
Faucet hole: 1.38"
Hole configurations: 0, 1, 3
Weight: 45 lbs