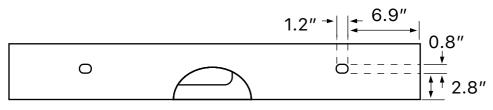

# **NAMEEK'S**

#### **Technical Information**

Bowl type: Single

Installation: Wall mounted

Vessel

Bowl dimensions: Length: 23.6"

Width: 13"

Depth: 3.5"

Drain hole: 1.75"
Faucet hole: 1.38"
Hole configurations: 0, 1, 3
Weight: 45 lbs