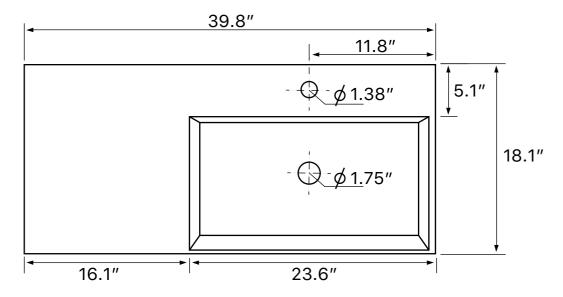

# **NAMEEK'S**

#### **Technical Information**

Bowl type: Single

Installation: Wall mounted

Vessel

Bowl dimensions: Length: 23.6"

Width: 13"

Depth: 3.5"

Drain hole: 1.75"
Faucet hole: 1.38"
Hole configurations: 0, 1, 3
Weight: 45 lbs