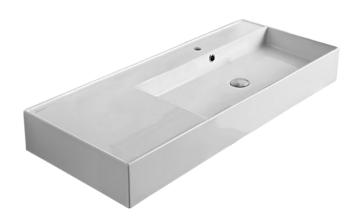

# NAMEEK'S

#### **Features**

- With overflow.
- · Modern design.

#### **Material**

· White ceramic bathroom sink.

### Installation

- Wall mount installation.
- Vessel / above-counter installation.

### **Configurations**

- Single Hole.
- Three Hole (8-inch centers).
- No Hole.