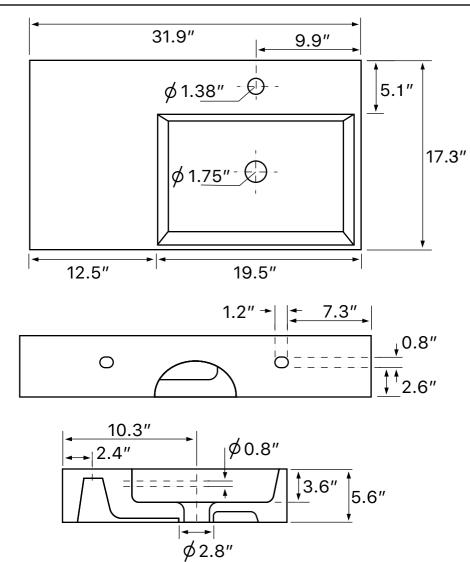

## **Technical Information**

| Bowl type:           | Single                 |
|----------------------|------------------------|
| Installation:        | Wall mounted<br>Vessel |
| Bowl dimensions:     | Length: 19.5"          |
|                      | Width: 12.2"           |
|                      | Depth: 3.5"            |
| Drain hole:          | 1.75"                  |
| Faucet hole:         | 1.38"                  |
| Hole configurations: | 0, 1, 3                |
| Weight:              | 37.48 lbs              |
|                      |                        |