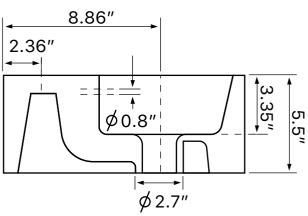

### **Technical Information**

Bowl type: Single

Installation: Wall mounted

Vessel

Bowl dimensions: Length: 15"

Width: 7.75" Depth: 3.25"

Drain hole: 1.75"
Faucet hole: 1.38"
Hole configurations: 0, 1, 3
Weight: 22.1 lbs