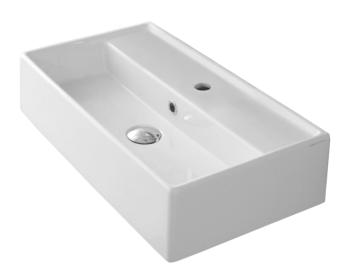

#### **Material**

White ceramic bathroom sink.

### **Technical Information**

Bowl type: Single

Installation: Wall mounted

Vessel

Bowl dimensions: Length: 15"

Width: 7.75" Depth: 3.25"

Drain hole: 1.75"
Faucet hole: 1.38"
Hole configurations: 0, 1, 3
Weight: 22.1 lbs