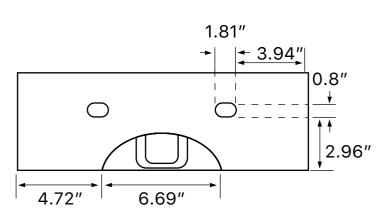

### **Technical Information**

Bowl type: Single

Installation: Wall mounted

Vessel

Bowl dimensions: Length: 15"

Width: 7.75" Depth: 3.25"

Drain hole: 1.75"
Faucet hole: 1.38"
Hole configurations: 0, 1, 3
Weight: 22.1 lbs