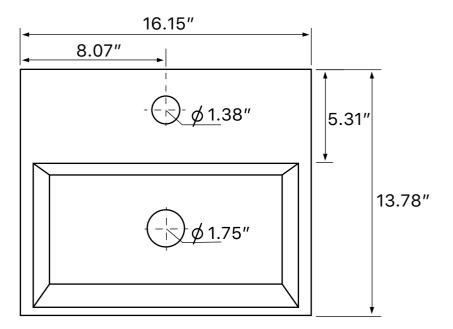

### **Technical Information**

Bowl type: Single

Installation: Wall mounted

Vessel

Bowl dimensions: Length: 15"

Width: 7.75" Depth: 3.25"

Drain hole: 1.75"
Faucet hole: 1.38"
Hole configurations: 0, 1, 3
Weight: 22.1 lbs